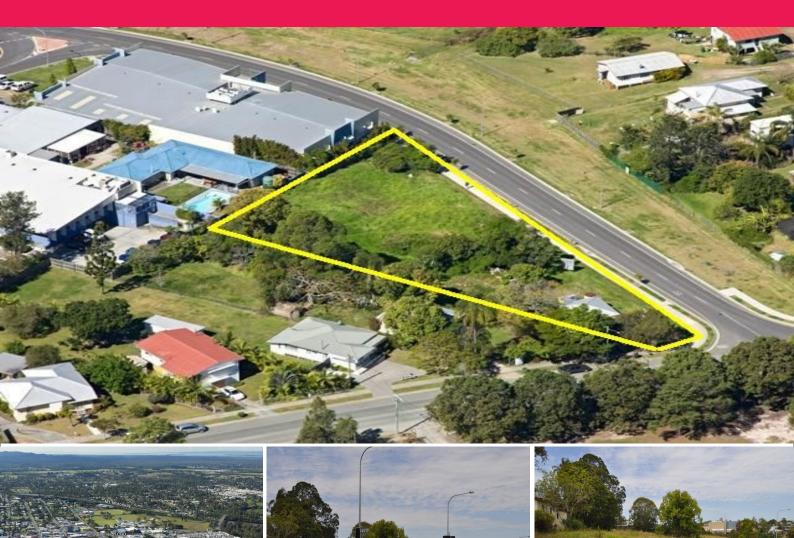

### Development Site, Centre Core, Beenleigh CBD

- \* 3,159sqm\* vacant land suitable for mixed use development up to 8 storeys
- \* Walk to CBD, public transport and school
- \* Ideally suit investment development stock in high demand area
- \* Owner is motivated to sell will consider all written proposals