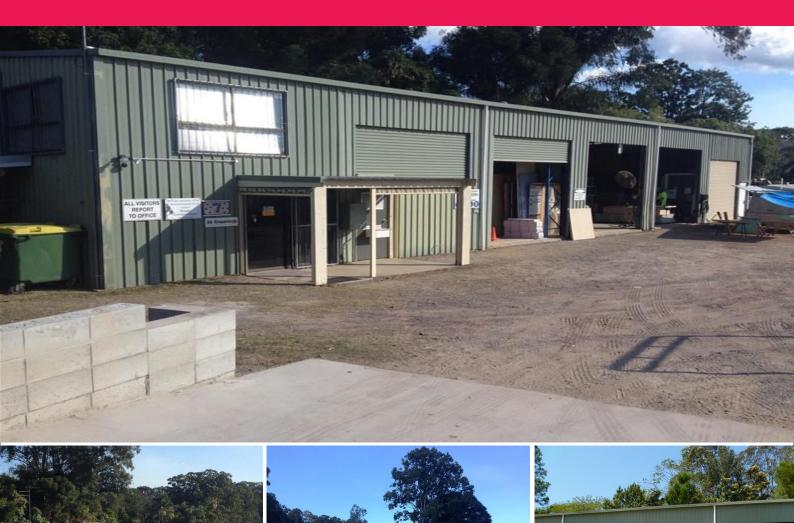

## **Stand Alone Industrial Site**

The Owner is offering 6 months rent at 1/2 price to prospective tenants wanting a 3 year lease or longer. This stand alone property is fully secured with high fence facing the road. A wide concrete driveway for truck access leads down to the turning area at the base of the property with car parking all the way along. There is 300 sqm of building area in total and 1800 sqm of land. The sloped driveway area leading to the building is used for parking and can easily accommodate up to 10 parked cars. At the base of the property there is approx 1100 sqm of usable flat hard stand area plus the building. The building consists of 300 sqm of ground floor area. There is approx 50 sqm of well presented, open plan ground floor air conditioned office space with one private office, work stations and room for a reception. Attached to the side of the building are two carport areas one has been used as the lunch room in the past. The warehouse has 4 roller doors providing ventilation and light throughout. The warehouse is divided into two areas of 170 sqm and approx 80 sqm and are joined by a personnel door if needed. They can be leased as two separate areas if desired as both have their