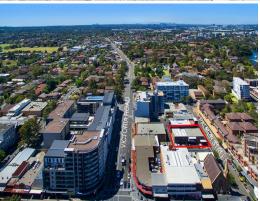

, Parramatta NSW 2150

## Fully fitted Out Office space | Part or Whole Building

- -166sqm ? 342sqm (whole floor) or 685sqm (whole building)
- -Fully fitted with partitioning/work stations etc.
- -10 onsite car parking spaces
- -Superb corner exposure for your business
- -Abundance of natural lighting
- -Security intercom & back to base alarm system
- -Ducted air-conditioning throughout
- -T5 modern energy efficient lighting
- -M/F amenities on both floors plus kitchenette facilities
- -Attractive and flexible lease terms
- -Excellent presentation
- -A must to inspect, be a part of Parramatta?s revitalisation