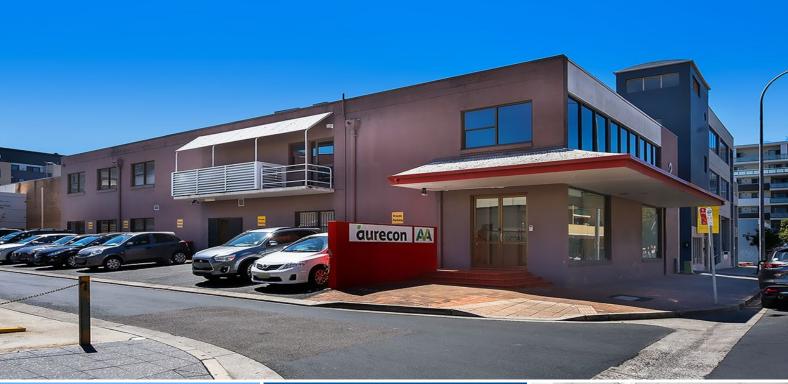

## Fully fitted Out Office space | Part or Whole Building

- -166sqm ? 342sqm (whole floor) or 685sqm (whole building)
- -Fully fitted with partitioning/work stations etc.
- -10 onsite car parking spaces
- -Superb corner exposure for your business
- -Abundance of natural lighting
- -Security intercom & back to base alarm system
- -Ducted air-conditioning throughout
- -T5 modern energy efficient lighting
- -M/F amenities on both floors plus kitchenette facilities
- -Attractive and flexible lease terms
- -Excellent presentation
- -A must to inspect, be a part of Parramatta?s revitalisation

Offices

FOR LEASE

Richardson&Wrench
Parramatta