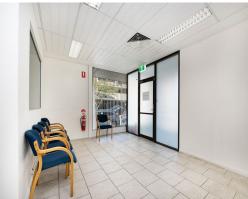

## Fully fitted Out Office space | Part or Whole Building

- -166sqm ? 342sqm (whole floor) or 685sqm (whole building)
- -Fully fitted with partitioning/work stations etc.
- -10 onsite car parking spaces
- -Superb corner exposure for your business
- -Abundance of natural lighting
- -Security intercom & back to base alarm system
- -Ducted air-conditioning throughout
- -T5 modern energy efficient lighting
- -M/F amenities on both floors plus kitchenette facilities
- -Attractive and flexible lease terms
- -Excellent presentation
- -A must to inspect, be a part of Parramatta?s revitalisation