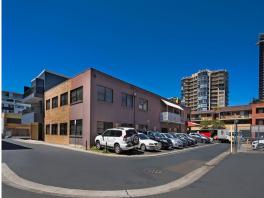

## Fully fitted Out Office space | Part or Whole Building

- -166sqm ? 342sqm (whole floor) or 685sqm (whole building)
- -Fully fitted with partitioning/work stations etc.
- -10 onsite car parking spaces
- -Superb corner exposure for your business
- -Abundance of natural lighting
- -Security intercom & back to base alarm system
- -Ducted air-conditioning throughout
- -T5 modern energy efficient lighting
- -M/F amenities on both floors plus kitchenette facilities
- -Attractive and flexible lease terms
- -Excellent presentation
- -A must to inspect, be a part of Parramatta?s revitalisation