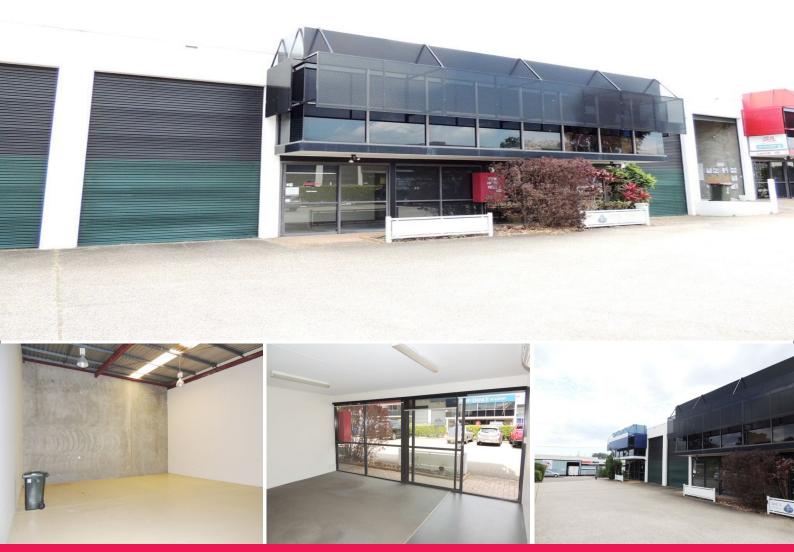

## **Functional Warehouse And Office Space**

- \* Great 189m2\* warehouse/office unit in busy Sumner
- \* Functional warehouse with great internal height and lighting
- \* Presentable air conditioned reception/office or showroom area over two levels
- \* Container height roller door access
- \* Good access to the complex with ample parking
- \* Close proximity to Centenary Highway, Ipswich Motorway and all other major arterial roads
- \* Priced to be leased
- \* Call to inspect today!
- \*approx

Please contact the listing agent for more details by clicking on the link above.

Industrial

FOR LEASE

189sqm