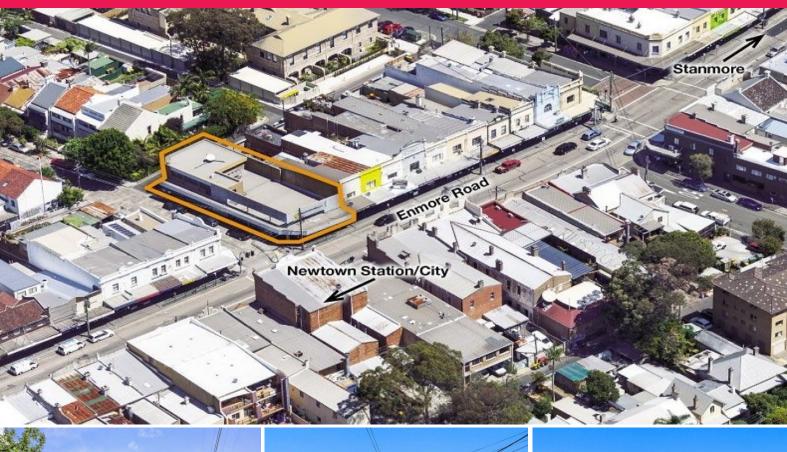

164-166 Enmore Road, Enmore NSW 2042

## Sydney's Inner West ? 349sqm corner site ? suit developers / investors / accommo

- Heartland of Sydney's vibrant bohemian culture
- Prime freehold just 5km from the Sydney CBD
- Suit developers, investors and owner occupiers
- Short term holding income
- Gentrifying inner city location adjacent to Newtown's "Eat Street". Join the likes of Merivale, Stanbuli, Cow and Moon and many more amazing operators who are investing in Enmore Road.
- Zoned: B2 Local centre, FSR: 1.5:1
- 3 street frontages totally approx. 48 metres
- Proximity to Enmore Theatre, Newtown Station & Sydney Uni

Development

FOR SALE

349sqm