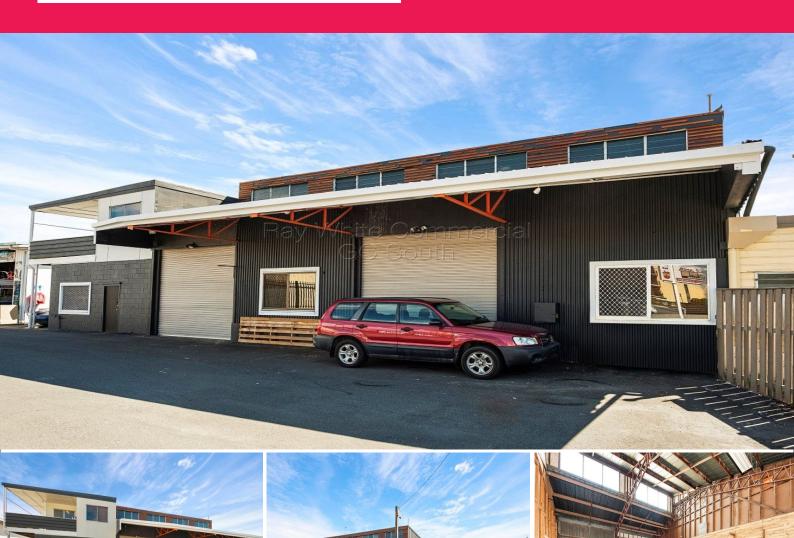

## Over 300sqm of Central Miami warehouse space with grease trap - Approved for Caf

This well positioned warehouse space in Miami is truly one of a kind. The site features excellent exposure to Mountain View Parade and is within walking distance of the Gold Coast Hwy.

The building features high ceilings with excellent lighting and airflow and has its own onsite bathroom facilities.

The space meets current council zoning approvals for this type of use and also features a newly fitted grease tra