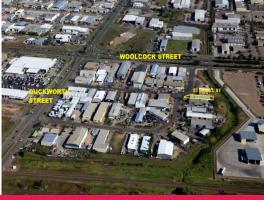

## 33 Hamill Street, Garbutt QLD 4814

## Entry level owner occupier workshop

Ray White Commercial are pleased to offer for sale this stand alone office/workshop.

The property includes:

Building area: 415m2

Land area: 946m2

Clear span warehouse accessed via 3 large sliding doors

Concrete car park

Ample 3 phase power and recently upgraded switchboard and wiring

Air conditioned offices and staff amenities including shower

Separate male & female ablutions

Contact Ray White Commercial on 07 4726 7888 to arrange an inspection today.

Industrial FOR SALE

415sqm

Ray White, Commercial

Townsville

## **Troy Townsend**

0407213887

troy.townsend@raywhite.com