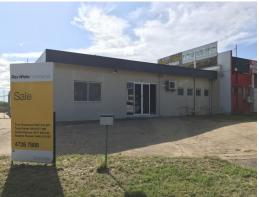

## 33 Hamill Street, Garbutt QLD 4814

## Entry level owner occupier workshop

Ray White Commercial are pleased to offer for sale this stand alone office/workshop.

The property includes:

Building area: 415m2

Land area: 946m2

Clear span warehouse accessed via 3 large sliding doors

Concrete car park

Ample 3 phase power and recently upgraded switchboard and wiring

Air conditioned offices and staff amenities including shower

Separate male & female ablutions

Contact Ray White Commercial on 07 4726 7888 to arrange an inspection today.