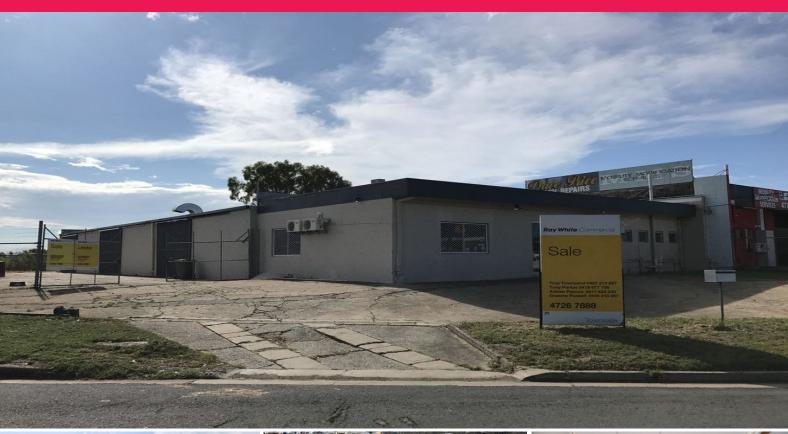

## 33 Hamill Street, Garbutt QLD 4814

## Entry level owner occupier workshop

Ray White Commercial are pleased to offer for sale this stand alone office/workshop.

The property includes:

Building area: 415m2

Land area: 946m2

Clear span warehouse accessed via 3 large sliding doors

Concrete car park

Ample 3 phase power and recently upgraded switchboard and wiring

Air conditioned offices and staff amenities including shower

Separate male & female ablutions

Contact Ray White Commercial on 07 4726 7888 to arrange an inspection today.