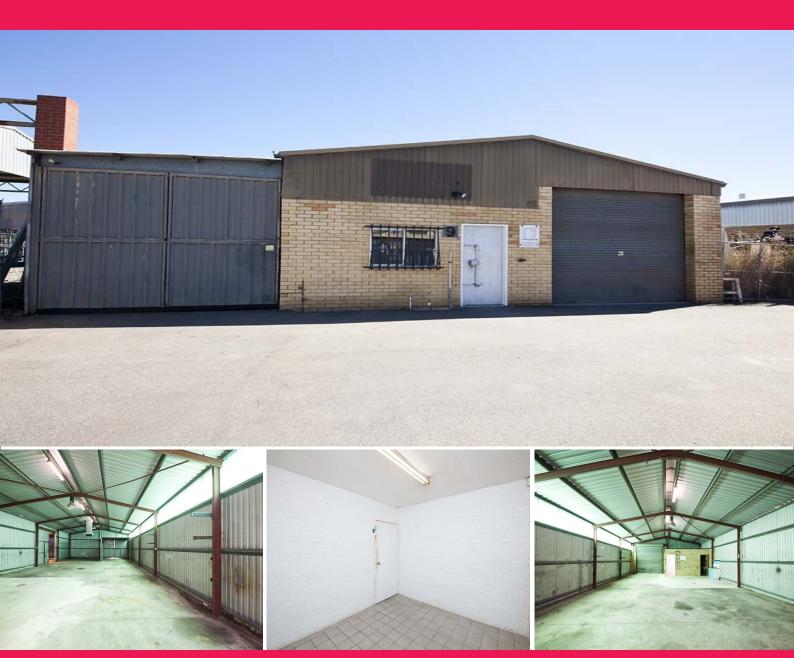

#### **MADDINGTON WAREHOUSE**

Chad Parham and Commercial Industrial Property Group (CIPG) presents for lease 9/15 Alloa Road, Maddington.

This Maddington factory is available for immediate occupation and features 188sqm\* of warehouse and 85sqm\* of enclosed yard. The property is ideally located with close proximity to Roe, Albany and Tonkin Highways, and Kelvin Road.