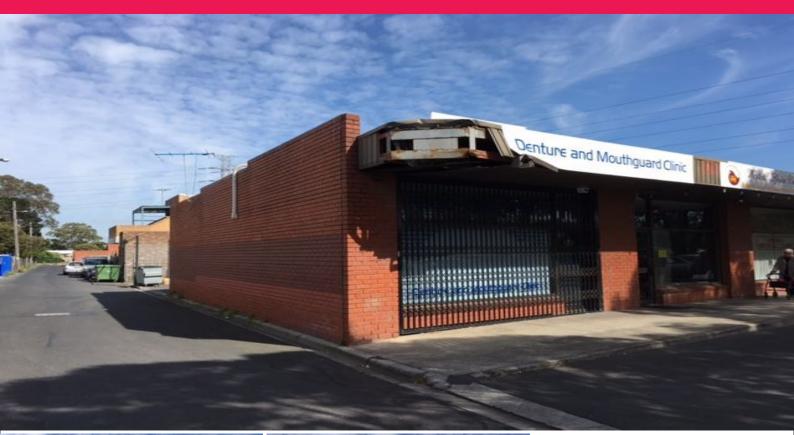

## 6/166 Rosebank Avenue, Clayton South VIC 3169

## Affordable Office Space

This is a great opportunity to secure a fantastic retail/office space in the heart of Clayton South.

Supported by a loyal residential neighbourhood and with great access to major arterials such as Dandenong Road and Westall Road, this versatile space is suitable for a variety of uses (STCA) and is perfect for an existing or start-up business.

- Building size: 60m2\* (approx)

- Commercial 1 Zoning (C1Z)
- Versatile retail/office space
- Rear access
- 1 allocated car spot
- Ample off-street parking
- Close proximity to We

Retail FOR LEASE

60sqm