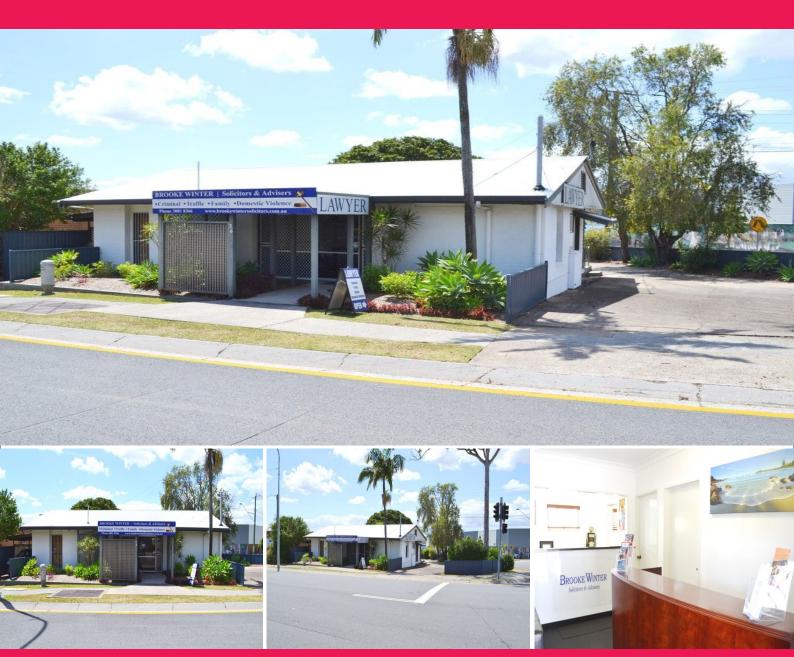

### Freestanding, No Outgoings, Negotiable!

- \* 90m2\* freestanding office
- \* Situated on a 493m2\* block of land
- \* Currently a solicitor's office
- \* Large concrete hardstand with ample onsite free 24/7 parking
- \* Reception and waiting area, 3 sep. offices, open plan
- \* Two toilets, filing storage, kitchen, rear access to car park
- \* Close to public transport such as buses and Beenleigh train station
- \* Corner site with good signage exposure across from the new Beenleigh Mall
- \* Incentives on offer, motivated landlord willing to negotiate \*approx