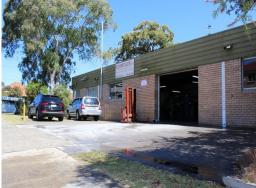

## **WAREHOUSE & YARD IN CORNER POSITION!**

Solid warehouse on a good block of land with strong exposure being located on the corner of Planthurst Road & Woids Avenue. The property is fully self contained and comes complete with small offices, M/F & Kitchenette facilities.

The property resides in the popular industrial precinct of Carlton, located in close proximity to both Hurstville and Kogarah CBDs and well as providing great access to the M5 and Port Botany via Princes Highway and King Georges Road.