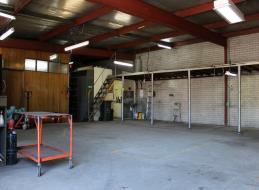

## **WAREHOUSE & YARD IN CORNER POSITION!**

Solid warehouse on a good block of land with strong exposure being located on the corner of Planthurst Road & Woids Avenue. The property is fully self contained and comes complete with small offices, M/F & Kitchenette facilities.

#### **KEY FEATURES**

- Land area: 562.80sqm- Building area: 283sqm\*- Heavy power; 3 phase

Industrial FOR LEASE

283sqm