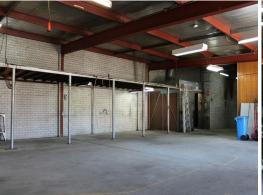

## **WAREHOUSE & YARD IN CORNER POSITION!**

Solid warehouse on a good block of land with strong exposure being located on the corner of Planthurst Road & Woids Avenue. The property is fully self contained and comes complete with small offices, M/F & Kitchenette facilities.

#### **KEY FEATURES**

- Land area: 562.80sqm- Building area: 283sqm\*- Heavy power; 3 phase

Industrial FOR LEASE

283sqm