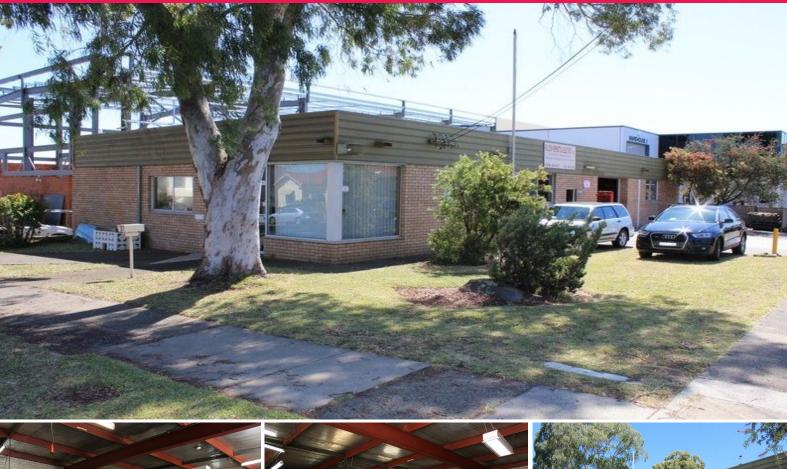

## **WAREHOUSE & YARD IN CORNER POSITION!**

Solid warehouse on a good block of land with strong exposure being located on the corner of Planthurst Road & Woids Avenue. The property is fully self contained and comes complete with small offices, M/F & Kitchenette facilities.

The property resides in the popular industrial precinct of Carlton, located in close proximity to both Hurstville and Kogarah CBDs and well as providing great access to the M5 and Port Botany via Princes Highway and King Georges Road.

#### **KEY FEATURES**

- Land area: 562.80sqm- Building area: 283sqm\*- Heavy power; 3 phase

Industrial FOR LEASE

283sqm