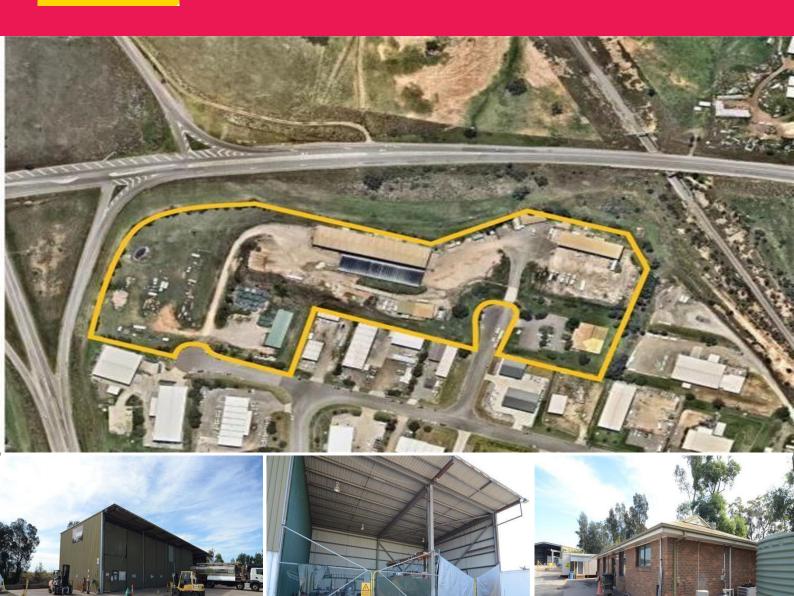

## **Investment - Deceased Estate**

Net Return: \$316,333pa

In the heart of the Hunter Valley coalfields this huge industrial property has been leased to the same tenant for the last (14) years and they have just renewed their lease again. Downer Blasting processes and emulsifies ammonium nitrate for direct delivery to the mines. Downer Blasting is a part of the ASX Listed Downer group of companies.

Situated on the Putty and Mount Thorley Roads flyover this property consists of (3) land titles with (2) access points. Other significant features include:

Separate office building Total land area: 48,000