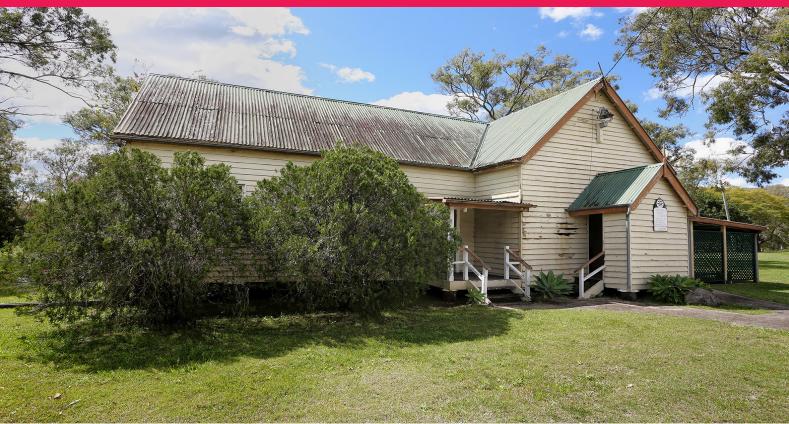

## 2157 Christmas Creek Road, Lamington QLD 4285

## Former Church and pews on 6,011sq m of land now for sale

- Located approx. 36 kilometres south of Beaudesert, 100 kilometres\* south of Brisbane and 100 kilometres\* west of the Gold Coast
- 98 metres\* of frontage to Christmas Creek Road and 123 metres\* depth
- Zoned under the Scenic Rim Council Planning Scheme as Rural
- Land Area: 6,011sq m\*
- Lot 1 on RP32580 & Lot 1 on WD5098
- Existing Building Area: 90sq m\*
- 106 year old church for sale including pews