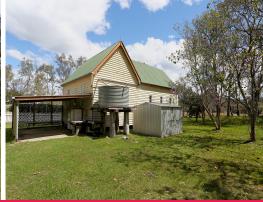

## 2157 Christmas Creek Road, Lamington QLD 4285

## Former Church and pews on 6,011sq m of land now for sale

- Located approx. 36 kilometres south of Beaudesert, 100 kilometres\* south of Brisbane and 100 kilometres\* west of the Gold Coast
- 98 metres\* of frontage to Christmas Creek Road and 123 metres\* depth
- Zoned under the Scenic Rim Council Planning Scheme as Rural
- Land Area: 6,011sq m\*
- Lot 1 on RP32580 & Lot 1 on WD5098
- Existing Building Area: 90sq m\*
- 106 year old church for sale including pews