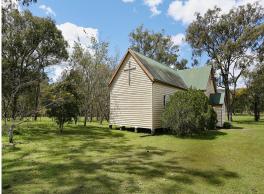

## 2157 Christmas Creek Road, Lamington QLD 4285

## Former Church and pews on 6,011sq m of land now for sale

- Located approx. 36 kilometres south of Beaudesert, 100 kilometres\* south of Brisbane and 100 kilometres\* west of the Gold Coast
- 98 metres\* of frontage to Christmas Creek Road and 123 metres\* depth
- Zoned under the Scenic Rim Council Planning Scheme as Rural
- Land Area: 6,011sq m\*
- Lot 1 on RP32580 & Lot 1 on WD5098
- Existing Building Area: 90sq m\*
- 106 year old church for sale including pews