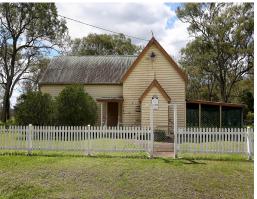

## 2157 Christmas Creek Road, Lamington QLD 4285

## Former Church and pews on 6,011sq m of land now for sale

- Located approx. 36 kilometres south of Beaudesert, 100 kilometres\* south of Brisbane and 100 kilometres\* west of the Gold Coast
- 98 metres\* of frontage to Christmas Creek Road and 123 metres\* depth
- Zoned under the Scenic Rim Council Planning Scheme as Rural
- Land Area: 6,011sq m\*
- Lot 1 on RP32580 & Lot 1 on WD5098
- Existing Building Area: 90sq m\*
- 106 year old church for sale including pews