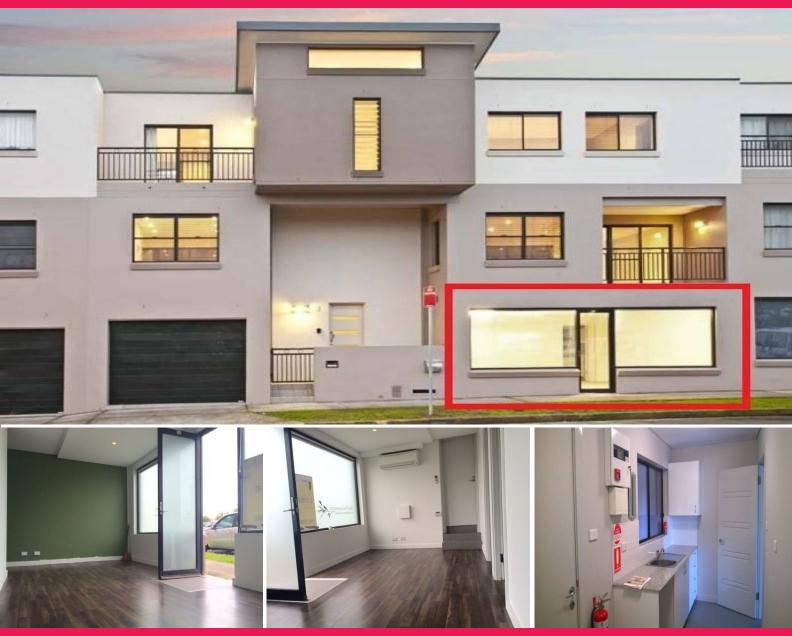

## Modern Commercial Office in Enviable Location - Close to Sydney CBD

Opportunity exists to lease approximately 60sqm of modern, commercial office space situated on Lilyfield Road, Lilyfield.

Only moments from Sydney CBD as well as Rozelle and Leichhardt's busy retail shopping strips the property features:

- Modern kitchen, bathroom and storage
- Spacious office with 2 partitioned rooms
- Exposed street frontage ideal for business advertising
- Split system air conditioning
- Fully compliant with commercial standards (fire alarm, security etc?)
- Off street parking conveniently available out front
- Ideal for variety of commercial uses e.g. business owners, physiotherapy, massage, GP, surgery (VET), office cl

Offices

FOR LEASE

CONTACT: TIM MORRISON

60sqm