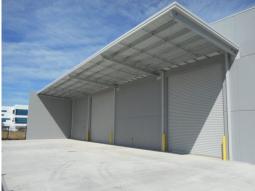

Ready, set, panels up!

Property Features:

- + 26 car spaces
- + 2x motorised RSD's
- + High clearance warehouse
- + Quality office
- + Ducted air conditioning

Construction commenced

Industrial FOR LEASE \$ 185496 1855sqm