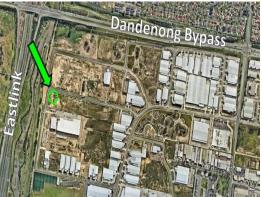

34 Oppenheim Way, Dandenong South VIC 3175

## LAND YOURSELF IN LOGIS!!

On a prime corner in the brand new Logis Estate, this building will impress you. Built to the highest standards and only minutes from Eastlink, this is where you want your business to be.