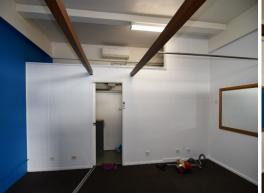

## **Small Fringe CBD office or retail space**

This tenancy is positioned on a busy street leading into the Townsville CBD and includes an open plan air conditioned space configured as two areas. The dividing wall can be removed if required. The tenancy has a rear entrance and a dedicated bathroom and kitchen area.