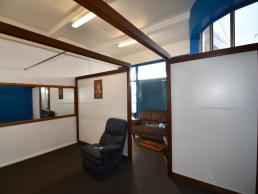

## **Small Fringe CBD office or retail space**

This tenancy is positioned on a busy street leading into the Townsville CBD and includes an open plan air conditioned space configured as two areas. The dividing wall can be removed if required. The tenancy has a rear entrance and a dedicated bathroom and kitchen area.