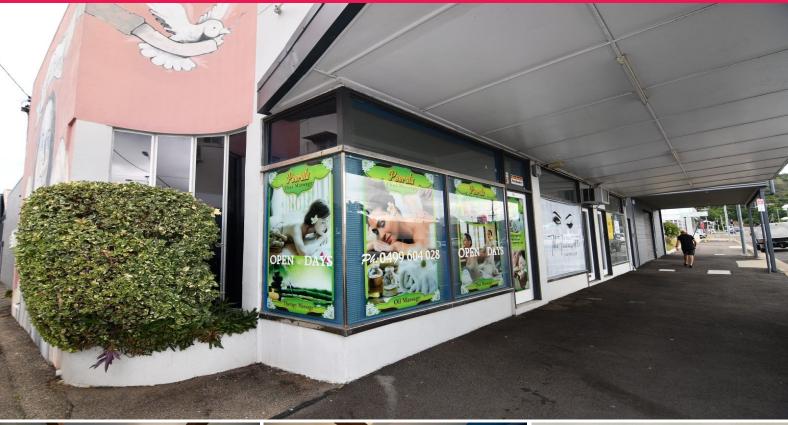

Suite 1, 6 Morris Street, West End QLD 4810

## **Small Fringe CBD office or retail space**

This tenancy is positioned on a busy street leading into the Townsville CBD and includes an open plan air conditioned space configured as two areas. The dividing wall can be removed if required. The tenancy has a rear entrance and a dedicated bathroom and kitchen area.

Over the years the building has been home to a wide variety of tenants including Psychologists, hair dressers, Thai massage, Tattoo studio, electricians etc. There are 28 free car parks in the immediate area making the property easy to access for both tenants and customers.