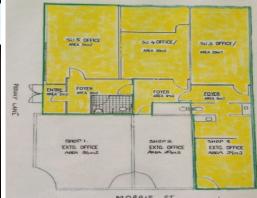

Suite 1, 6 Morris Street, West End QLD 4810

## **Small Fringe CBD office or retail space**

This tenancy is positioned on a busy street leading into the Townsville CBD and includes an open plan air conditioned space configured as two areas. The dividing wall can be removed if required. The tenancy has a rear entrance and a dedicated bathroom and kitchen area.