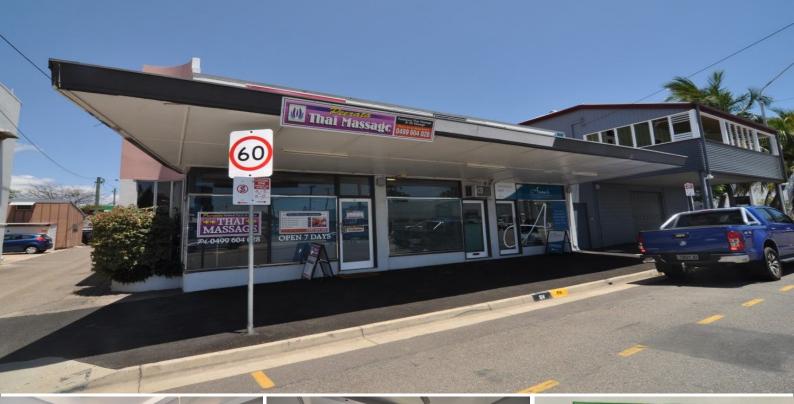

## Small Fringe CBD office or retail space

This tenancy is positioned on a busy street leading into the Townsville CBD and includes a freshly painted, neat and tidy tenancy of 29m2. The tenancy is air conditioned and includes a dedicated bathroom and kitchenette.

The building is also home to a Beauty Salon, Massage Clinic and Recruitment company. There are 28 free car parks in the immediate area making the property easy to access for both tenants and customers.