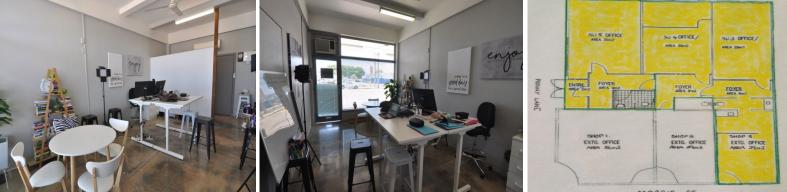

## Small Fringe CBD office or retail space

This tenancy is positioned on a busy street leading into the Townsville CBD and includes a freshly painted, neat and tidy tenancy of 29m2. The tenancy is air conditioned and includes a dedicated bathroom and kitchenette.

The building is also home to a Beauty Salon, Massage Clinic and Recruitment company. There are 28 free car parks in the immediate area making the property easy to access for both tenants and customers.