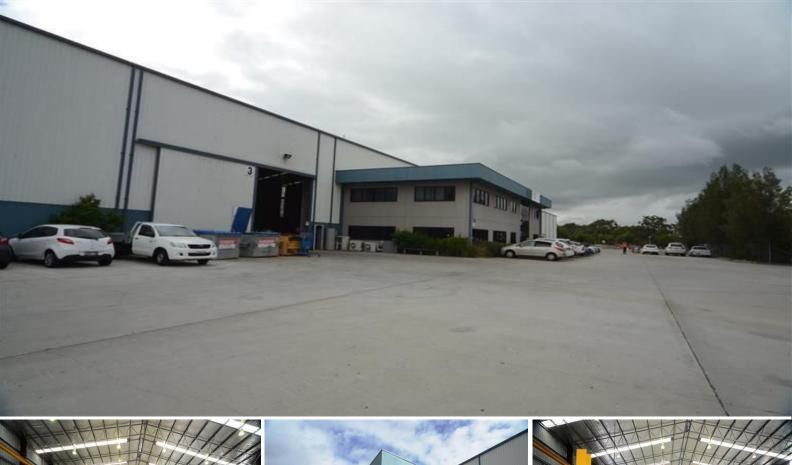

## **Massive Factory / Warehouse**

Building Area: 5,754m2 (approx)

Located on 17,000m2 (approx) of level land this workshop is tall and long. Situated in the Thornton Industrial Estate close to the M1 Motorway, New England Highway and Pacific Highway this property is the ideal distribution point whether you are storing or manufacturing. The property includes:

483m2 (approx) of office and amenities
5,271m2 (approx) of workshop (188 x 28) metres
(9) meter eave heights
(2) x (10) tonne overhead cranes
(1) x (25) tonne overhead crane

The building has multiple access points on the side and the ends with a centrally located external two-story office fa