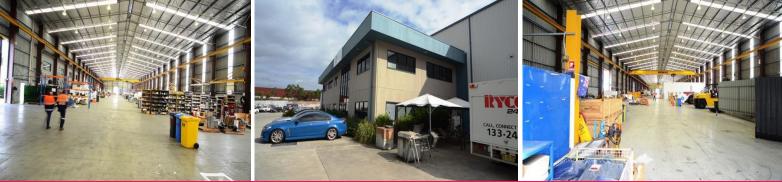

## **Massive Factory / Warehouse**

Building Area: 5,754m2 (approx)

Located on 17,000m2 (approx) of level land this workshop is tall and long. Situated in the Thornton Industrial Estate close to the M1 Motorway, New England Highway and Pacific Highway this property is the ideal distribution point whether you are storing or manufacturing. The property includes:

483m2 (approx) of office and amenities
5,271m2 (approx) of workshop (188 x 28) metres
(9) meter eave heights
(2) x (10) tonne overhead cranes
(1) x (25) tonne overhead crane

The building has multiple access points on the side and the ends with a centrally located external two-story office fa