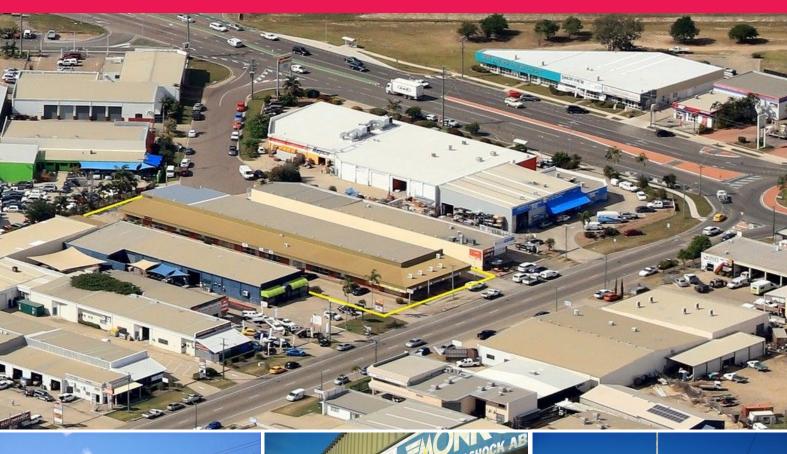

1/66 Pilkington Street, Garbutt QLD 4814

## High exposure showroom/ warehouse in Garbutt

These premises offer fantastic exposure to busy Pilkington Street just near the Bayswater Road intersection.

Features include full glass shopfront to the showroom with roller door access to the warehouse bay and on site parking.