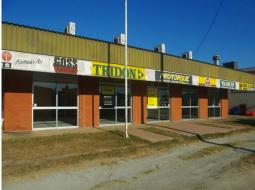

## High exposure showroom/ warehouse in Garbutt

These premises offer fantastic exposure to busy Pilkington Street just near the Bayswater Road intersection.

Features include full glass shopfront to the showroom with roller door access to the warehouse bay and on site parking.