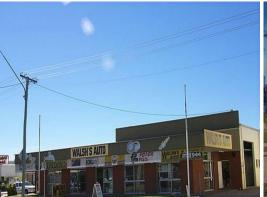

## High exposure showroom/ warehouse in Garbutt

These premises offer fantastic exposure to busy Pilkington Street just near the Bayswater Road intersection.

Features include full glass shopfront to the showroom with roller door access to the warehouse bay and on site parking.