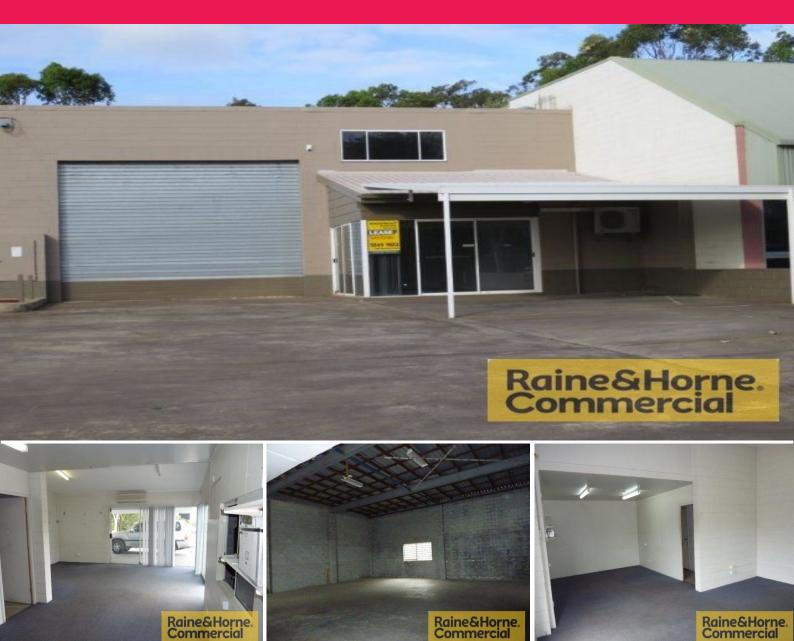

## 2/5 Trade Street, Cleveland QLD 4163

## 240sqm Duplex Unit with Many Features - Rarely Available

This industrial unit has direct access to an extra wide roller door, trade waste facility and plenty of three phase power. Inspection will not disappoint.

Features include:

- \* 30sqm air conditioned office
- \* 210sqm clear span workshop/warehouse with three phase power
- \* Well ventilated roof and rear windows
- \* Extra wide electric container height roller door
- \* Trade waste facilities
- \* Excellent truck access with 40ft container friendly site
- \* Own amenities kitchenette and toilet
- \* Security alarm
- \* Five exclusive carparks