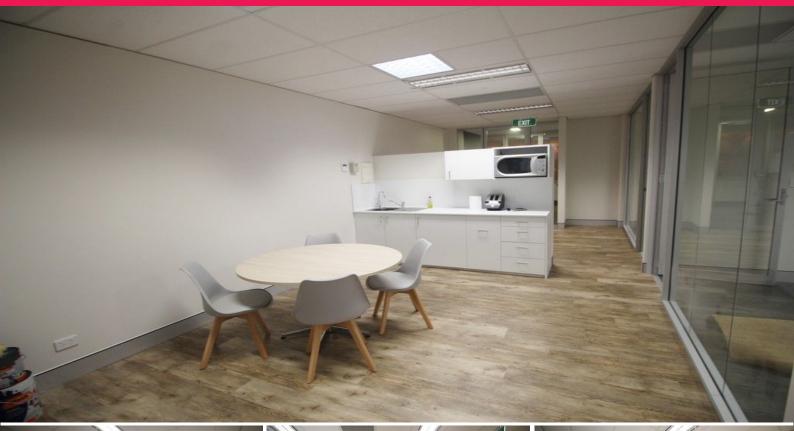

## Brand New Professional Suites (20m2 approx)

Beautifully appointed suites within the highly desired Platinum Building. 3 Suites to choose from each 20m2 (approx).

Brand new suites and fit out, kitchen and break out area, designed to fit the professional look for a small business.

Perfect location with all the major banks, cafes, gyms, Erina Fair and the strongest Business Hub on the coast are right on your doorstep.

Phenomenal property opportunity at a very reasonable rent. Available for inspection