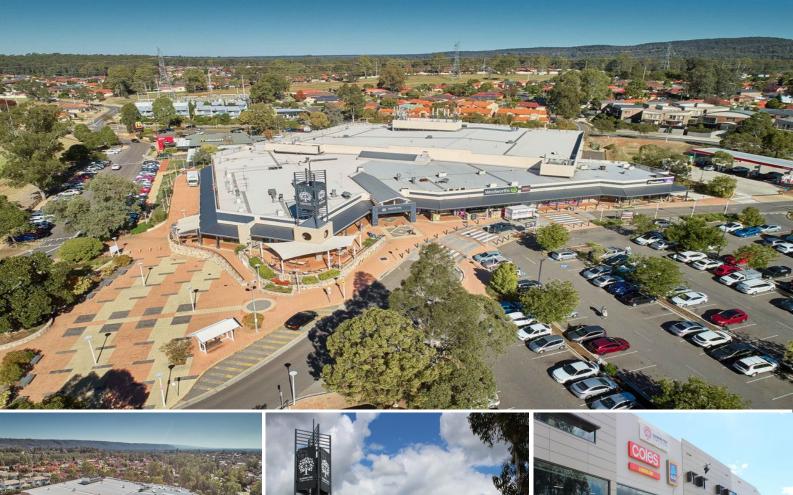

## **GLENMORE PARK TOWN CENTRE**

Glenmore Park Town Centre features Woolworths, Coles and Aldi, 60 specialty tenants, gym, and features over 750 car park spaces (including undercover)

Glenmore Park Town Centre is a vibrant hub for the local community and capitalises on the increasing population growth of the greater Penrith area

Quick Stats on Glenmore Park Town Centre and the Suburb Profile: Combined GLA of both buildings is 16,980m2.

 $561.4\ million$  - Total estimated annual retail expenditure of the main trade area population by 2020 \*