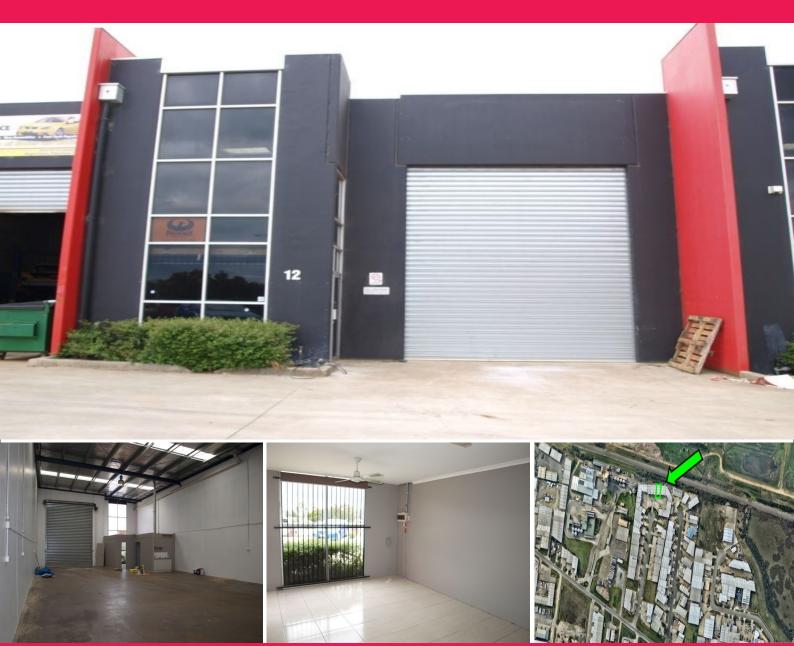

## 12/14 Hogan Court, Pakenham VIC 3810

## **NEAT LITTLE WAREHOUSE!**

Great little warehouse in the centre of the industrial zone of Pakenham.

Offering ample parking and a full size roller door, this 209m2 unit is positioned in the popular complex at the end of Hogan Court, with easy access to the freeway.

**Property Features** 

- + Clean modern office
- + Window security bars
- + Excellent roller door access
- + Ample off street parking
- + Great location

Available January 2017,

Industrial FOR LEASE

209sqm