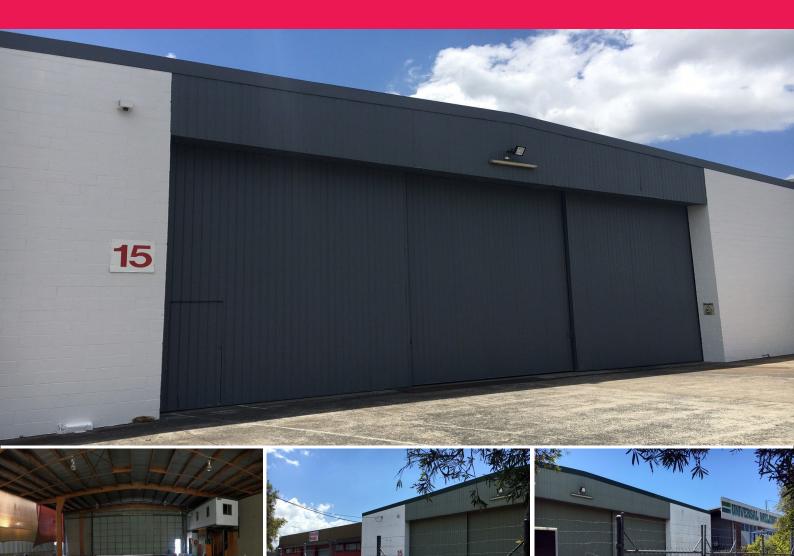

15 Rowland Street, Slacks Creek QLD 4127

## FUNCTIONAL WAREHOUSE SPACE WITH LARGE SLIDING DOOR ACCESS

- 682m2\* building suitable for engineering shop / industrial workshop
- 25m2\* office on site
- Huge double doors allow great access for wide goods or a shipping container
- Full security fenced yard, suitable for outside storage
- Great access to the Pacific Highway in either direction
- Landlord wants a tenant, bring forward all reasonable offers!