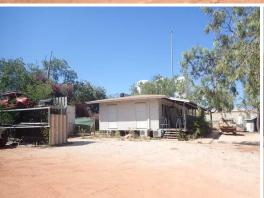

## **Investment Property in the Port Area**

Be quick to secure this great opportunity to get into the commercial investor market, it will not be on the market for long with this return. Located in the Port precinct in a battle-axe strata lot this property has workshop, office and care-takers residence. Currently leased for 12 Months with a 12 month option at \$65,000 PA.

- -Leased at \$65,000 pa until 2017
- -Shire Rates \$4,756.00 pa Water Rates \$241.00 pa
- -Lot size 2,960 sqm
- -Workshop approx 250m
- -2 Bedroom residence with office
- -Separate air conditioned office on site