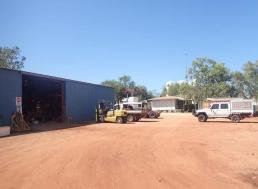

## **Investment Property in the Port Area**

Be quick to secure this great opportunity to get into the commercial investor market, it will not be on the market for long with this return. Located in the Port precinct in a battle-axe strata lot this property has workshop, office and care-takers residence. Currently leased for 12 Months with a 12 month option at \$65,000 PA.

- -Leased at \$65,000 pa until 2017
- -Shire Rates \$4,756.00 pa Water Rates \$241.00 pa
- -Lot size 2,960 sqm
- -Workshop approx 250m
- -2 Bedroom residence with office
- -Separate air conditioned office on site