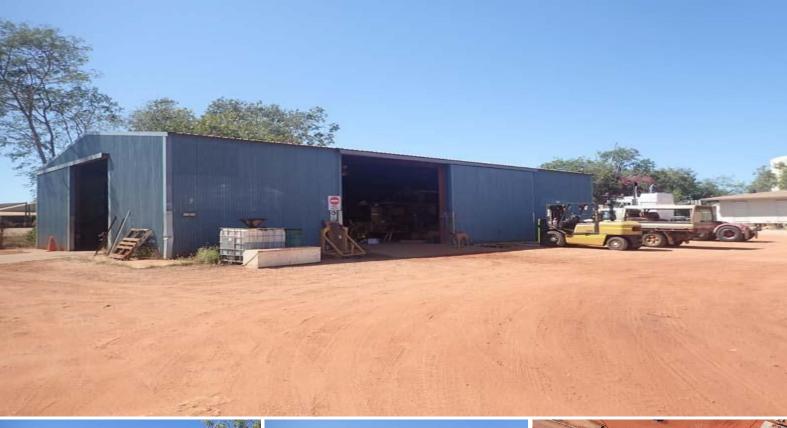

## **Investment Property in the Port Area**

Be quick to secure this great opportunity to get into the commercial investor market, it will not be on the market for long with this return. Located in the Port precinct in a battle-axe strata lot this property has workshop, office and care-takers residence. Currently leased for 12 Months with a 12 month option at \$65,000 PA.

- -Leased at \$65,000 pa until 2017
- -Shire Rates \$4,756.00 pa Water Rates \$241.00 pa
- -Lot size 2,960 sqm
- -Workshop approx 250m
- -2 Bedroom residence with office
- -Separate air conditioned office on site