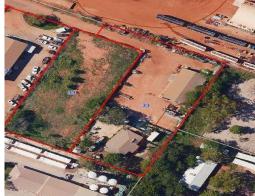

- -Leased at \$65,000 pa until 2017
- -Shire Rates \$4,756.00 pa Water Rates \$241.00 pa
- -Lot size 2,960 sqm
- -Workshop approx 250m
- -2 Bedroom residence with office
- -Separate air conditioned office on site