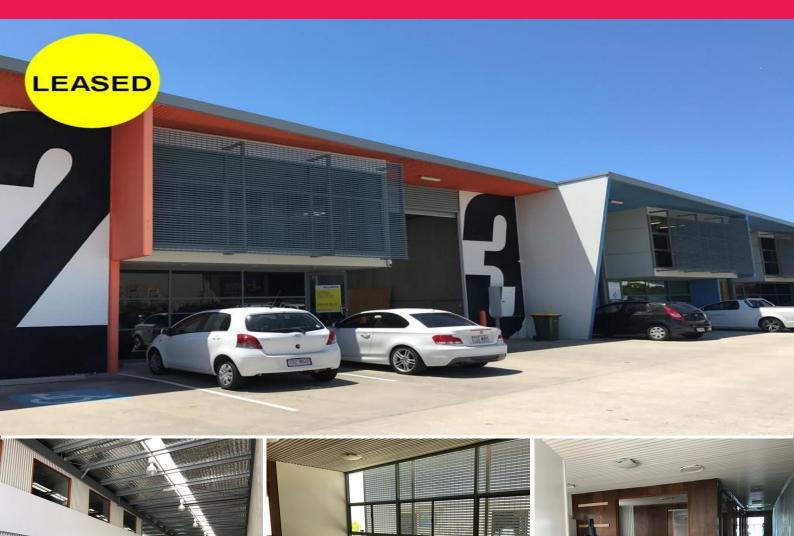

## Ray White.

3/29 Premier Circuit, Warana QLD 4575

## Warana CBD Warehousing with A-Grade Office

Industrial warehouse in central Warana and within close proximity to the new Sunshine Coast Hospital. The Premier Circuit Industrial Estate is identified as one of the highly sought after industrial areas on the Sunshine Coast.

- Floor area including office: 491m2 approx
- Male & female toilet facilities with shower
- 6 allocated Carparks
- Security system
- Outdoor lunch area with water views
- Electric roller door

For further information

Industrial FOR LEASE

491sqm