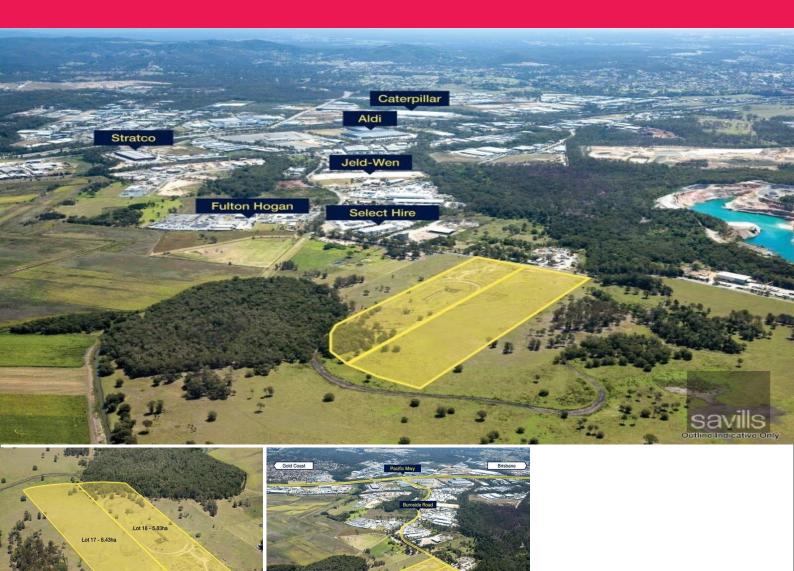

## DA Approved 14.4ha Industrial Site.

- 14.426ha\* industrial site across two titles ? 5.993ha\* & 8.433ha\* respectively
- DA and Op works approval for a 12.5m\* high, 20,000sq m\* office/warehouse facility
- ?Medium Impact Industry' zoning allows for a mix of manufacturing or distribution uses
- Regular shape allotments with combined 242m\* frontage and average depth of  $598m^*$
- Large scale industrial site for owner occupiers or developers
- Ready to develop site in South East QLD growth region

Description: Located in arguably SE QLD's fastest growing industrial precincts is this large 14.426ha\* industrial site with all necessary DA and Operational Works approvals already in place. Situated on