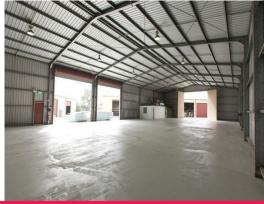

## **Tomago Industrial Warehouse**

Building Area: 648m2 (approx)

This building is located on the corner of Old Punt and Tomago Roads and is in the heart of a true 24/7 working environment. With easy access to the Pacific Highway from (2) directions it is the ideal spot to service the Valley, Port and industry. It includes:

(2) x (5 x 5) metre roller doors (1) x (5.8 x 5.8) metre sliding door Office, lunchroom and amenities Dual access Large turning circles Ability to move long loads in and out

A very basic buildin

Industrial