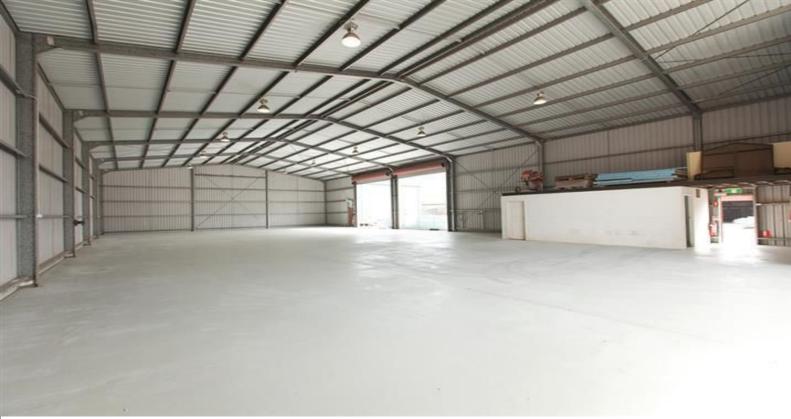

## **Tomago Industrial Warehouse**

Building Area: 648m2 (approx)

This building is located on the corner of Old Punt and Tomago Roads and is in the heart of a true 24/7 working environment. With easy access to the Pacific Highway from (2) directions it is the ideal spot to service the Valley, Port and industry. It includes:

(2) x (5 x 5) metre roller doors (1) x (5.8 x 5.8) metre sliding door Office, lunchroom and amenities Dual access Large turning circles Ability to move long loads in and out

A very basic buildin

Industrial