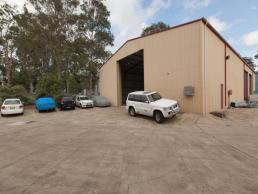

## **Tomago Industrial Warehouse**

Building Area: 648m2 (approx)

This building is located on the corner of Old Punt and Tomago Roads and is in the heart of a true 24/7 working environment. With easy access to the Pacific Highway from (2) directions it is the ideal spot to service the Valley, Port and industry. It includes:

(2) x (5 x 5) metre roller doors (1) x (5.8 x 5.8) metre sliding door Office, lunchroom and amenities Dual access Large turning circles Ability to move long loads in and out

A very basic buildin

Industrial