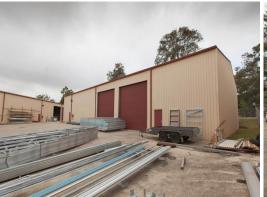

## **Tomago Industrial Warehouse**

Building Area: 648m2 (approx)

This building is located on the corner of Old Punt and Tomago Roads and is in the heart of a true 24/7 working environment. With easy access to the Pacific Highway from (2) directions it is the ideal spot to service the Valley, Port and industry. It includes:

(2) x (5 x 5) metre roller doors (1) x (5.8 x 5.8) metre sliding door Office, lunchroom and amenities Dual access Large turning circles Ability to move long loads in and out

A very basic buildin

Industrial