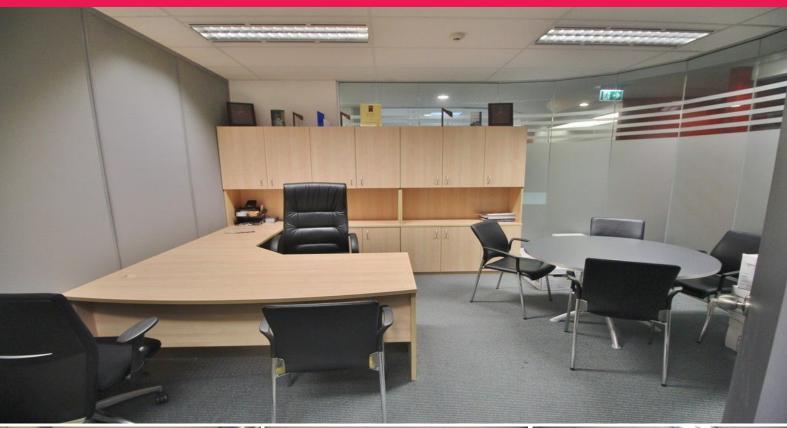

## Platinum Suite - Fitted Out Ready to move in

55m2 professional office suite with fit out in place, ready for you to move in

Reception, work stations, Very classy office and additional built in storage. Perfect suite for a small professional business looking to be in the mix of everything Erina has to offer.

Feature Include:

- Premium Building
- Break out areas for tenant use
- 2 Meeting rooms available for tenant use
- All major banks on your doorstep
- Only a few minutes from Erina Fair

Available now, this sui