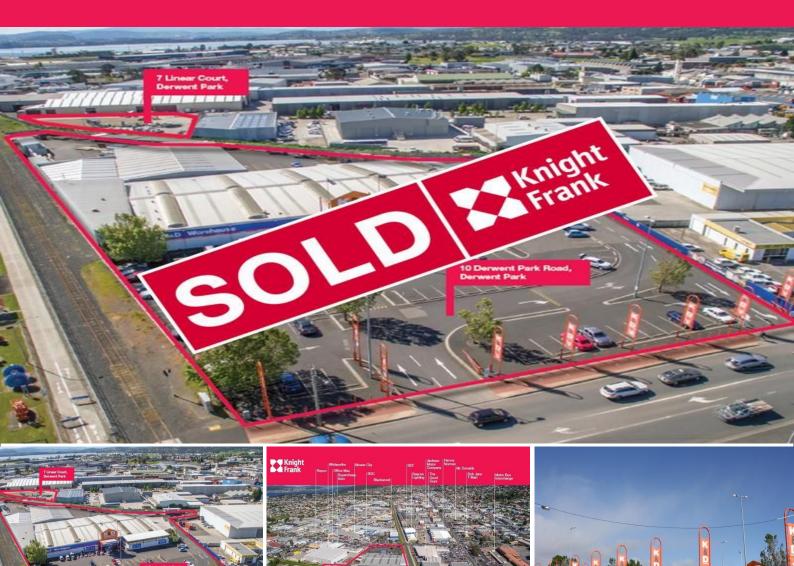

## Landmark retail offering

Rare opportunity to acquire a landmark property of substantial proportions within Hobart's preferred showroom precinct with various national retailers such as Harvey Norman, Beacon Lighting, BCF, Supercheap Auto, and The Good Guys, within proximity.

10 Derwent Park Road, Derwent Park TAS 7009

Retail warehouse complex with a gross building area of 5,290sqm(approx.) with 100 (approx.) customer car parks at the street frontage and large yard/hardstand area to the rear. Heavy vehicle access points available via either property.