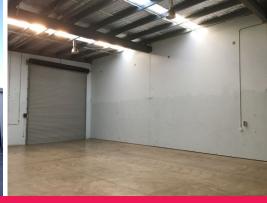

- Floor area: 263m2\*
- Mezzanine area: 40m2\*
- 2x high clearance electric roller doors
- Office area with air-conditioning and sliding door access
- Toilet and Kitchenette facilities
- Allocated car parking (5)
- Approved signage structure
- Solar power