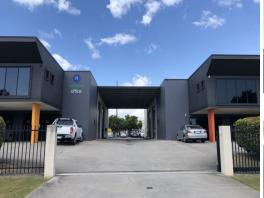

## Warehouse with Dual Roller Door Access + Office Area

Strategically located in the popular Premier Circuit Industrial Estate and near the Sunshine Coast University Hospital. With its close proximity to all main arterial roads and easy access to the Bruce Highway you can service all regions of the Coast and to Brisbane.

- Floor area: 263m2\*
- Mezzanine area: 40m2\*
- 2x high clearance electric roller doors
- Office area with air-conditioning and sliding door access
- Toilet and Kitchenette facilities
- Allocated car parking (5)
- Approved signage structure
- Solar power