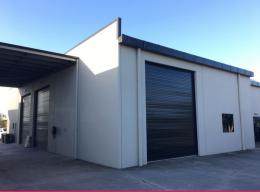

- Floor area: 263m2\*
- Mezzanine area: 40m2\*
- 2x high clearance electric roller doors
- Office area with air-conditioning and sliding door access
- Toilet and Kitchenette facilities
- Allocated car parking (5)
- Approved signage structure
- Solar power