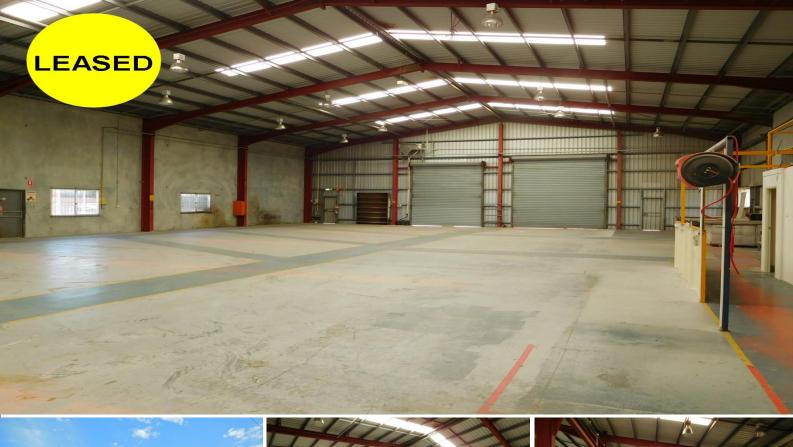

## 34 Enterprise Street, Caloundra West QLD 4551

## Large Open Span Warehouse on Land of 2800 sqm

- Building area: 1,147 m2 approx
- Land area: 2,800 m2 approx
- Easy access for trucks, with a number of large roller doors for access
- Building has an overhead electric crane plus three phase power
- Attractive reception area with several air-conditioned offices and boardroom
- Large yard at rear for storage or docking area
- Rear buildings previously utilised as spray booths with extraction fans

For Lease: \$103,230 pa plus Outgoings and GST

Contact marketing agent Brenton Thomas 0407 693 467 brenton.thomas@raywhite Industrial FOR LEASE

1147sqm

Brenton Thomas 0407693467 brenton.thomas@raywhite.com