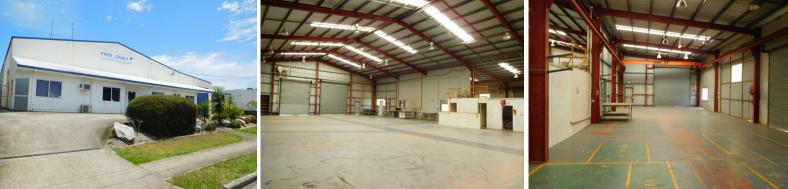

## 34 Enterprise Street, Caloundra West QLD 4551

## Large Open Span Warehouse on Land of 2800 sqm

- Building area: 1,147 m2 approx
- Land area: 2,800 m2 approx
- Easy access for trucks, with a number of large roller doors for access
- Building has an overhead electric crane plus three phase power
- Attractive reception area with several air-conditioned offices and boardroom
- Large yard at rear for storage or docking area
- Rear buildings previously utilised as spray booths with extraction fans

For Lease: \$103,230 pa plus Outgoings and GST

Contact marketing agent Brenton Thomas 0407 693 467 brenton.thomas@raywhite Industrial FOR LEASE

1147sqm

Brenton Thomas 0407693467 brenton.thomas@raywhite.com