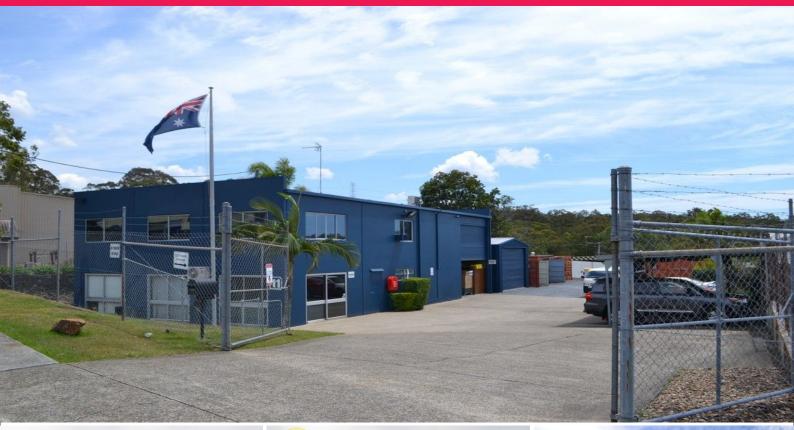

## Freestanding Building With Development Upside!

- \* 1500m?\* fully fenced block
- \* Concrete tilt panel / suspended slab construction
- \* High profile building visible from M1 Pacific Motorway
- \* Excess hardstand for containers / building extension
- \* Immaculately presented and maintained
- \* Quality air-conditioned office fit out
- \* Undercover carport area
- \* High quality CCTV + flood lights
- \* Electric roller doors
- \* Extremely low outgoings
- \* Floor plans / structural drawings available
- \* Motivated owner with clear instructions to sell
- \* Don't miss this rare opportunity

Industrial FOR SALE

1500sqm

Lachlan Marshall 0426 259 799 I.marshall@rwsp.net Jared Johnson 0423 386 939 j.johnson@rwsp.net