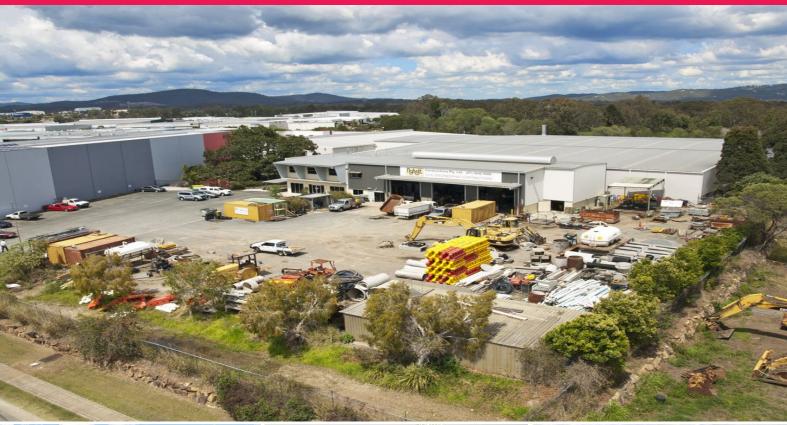

## **AUCTION: Construction Office & Warehouse on Large Hardstand**

Modern Tilt Slab Office Building & Metal Clad Warehouse Quality Office Space over Two Levels Reception, Boardroom and Multiple Offices Ducted Air-conditioning, Data & Internet Cabled Large Workshop, Service Pitt & Warehouse Area Off Road Parking 17 Vehicles, Secure Site, Onsite Security Internal Height over 7 meters

Three Phase Power 200amps Bitumen Sealed Hardstand area

Minutes to Logan Motorway / M1 Motorway

**AUCTION** 

Date: Thursday

Industrial FOR SALE

812sqm

Raine&Horne. Commercial

**Mark Osmond** 