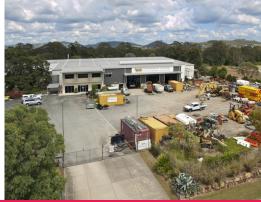

## **AUCTION: Construction Office & Warehouse on Large Hardstand**

Modern Tilt Slab Office Building & Metal Clad Warehouse Quality Office Space over Two Levels Reception, Boardroom and Multiple Offices Ducted Air-conditioning, Data & Internet Cabled Large Workshop, Service Pitt & Warehouse Area Off Road Parking 17 Vehicles, Secure Site, Onsite Security Internal Height over 7 meters

Three Phase Power 200amps Bitumen Sealed Hardstand area

Minutes to Logan Motorway / M1 Motorway

**AUCTION** 

Date: Thursday

Industrial FOR SALE

812sqm

Raine&Horne. Commercial

**Mark Osmond** 