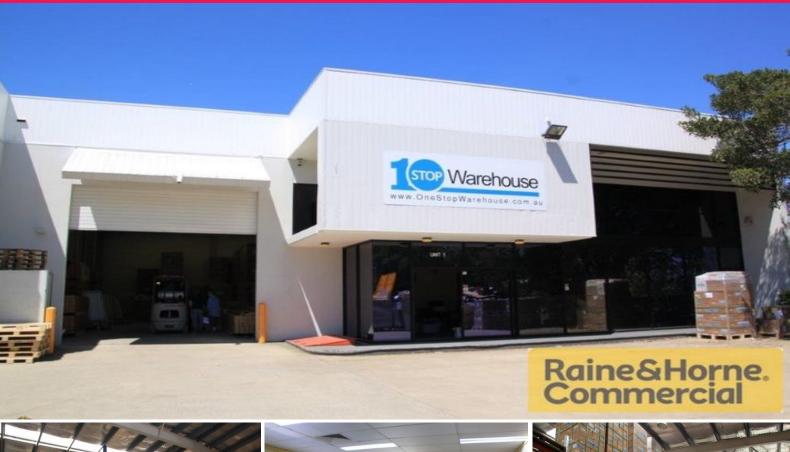

## 615sqm Unit with 40ft Container Drop

- \* Well-presented 615sqm unit just off Kingston Road
- \* Includes 445sqm of clearspan warehouse space
- \* Includes 170sqm of office space over two levels
- \* Ability to drop 40ft containers
- \* Good natural light in warehouse
- \* Kitchenette and own M/F amenities
- \* Warehouse is accessed via electric roller door
- \* 3-phase power
- \* Easy access to Kingston Rd, Compton Rd and M1
- \* Contact Exclusive Agent for an inspection