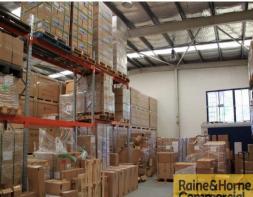

## 615sqm Unit with 40ft Container Drop

- \* Well-presented 615sqm unit just off Kingston Road
- \* Includes 445sqm of clearspan warehouse space
- \* Includes 170sqm of office space over two levels
- \* Ability to drop 40ft containers
- \* Good natural light in warehouse
- \* Kitchenette and own M/F amenities
- \* Warehouse is accessed via electric roller door
- \* 3-phase power
- \* Easy access to Kingston Rd, Compton Rd and M1
- \* Contact Exclusive Agent for an inspection