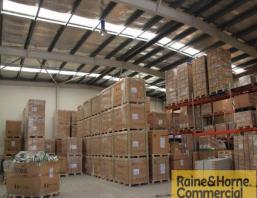

## 615sqm Unit with 40ft Container Drop

- \* Well-presented 615sqm unit just off Kingston Road
- \* Includes 445sqm of clearspan warehouse space
- \* Includes 170sqm of office space over two levels
- \* Ability to drop 40ft containers
- \* Good natural light in warehouse
- \* Kitchenette and own M/F amenities
- \* Warehouse is accessed via electric roller door
- \* 3-phase power
- \* Easy access to Kingston Rd, Compton Rd and M1
- \* Contact Exclusive Agent for an inspection