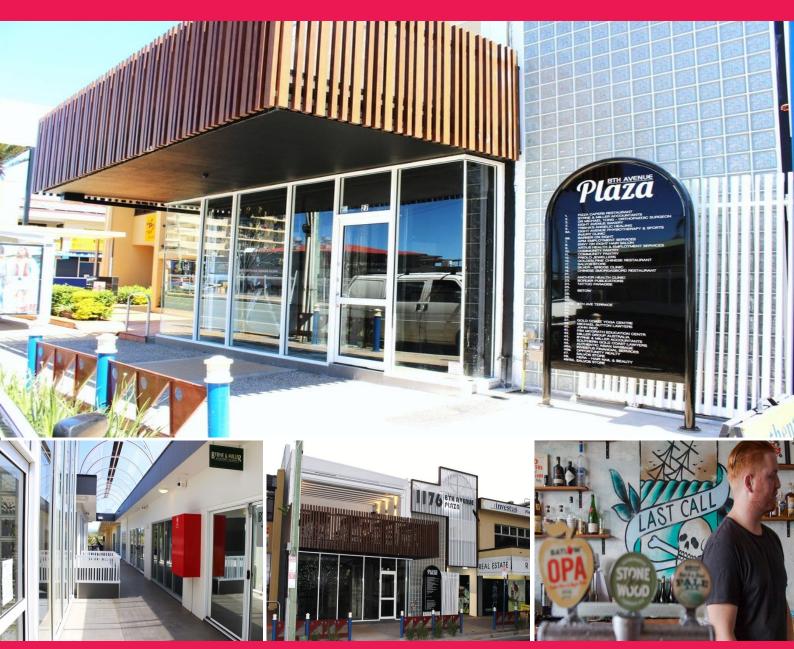

## **Entry Level Office Suite**

This 37m2 office suite is located in the newly refurbished '8th Ave Plaza' in the heart of Palm Beach thriving CBD.

- 37m2 office suite
- 1st floor of 8th Ave Plaza
- Adjacent new restaurants and offcies
- Walk to all CBD amenities
- Cheapest office For Sale in Palm Beach?

Located in the '8th Ave Plaza' on the Gold Coast Highway in the heart of the newly refurbished Palm Beach thriving CBD.

Cheapest office in Palm Beach?

Contact Exclusive agent G

Offices

FOR SALE

37sqm

Ray White. Commercial