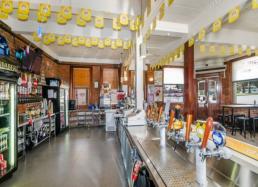

## Prime Corner Site - Iconic Commercial Opportunity ? 2331m2 Site

One of Tamworth's most high profile corners (New England Highway & Brisbane Street) offering -

Three storey main building plus basement storage with 720 m2 of useable space with onsite parking.