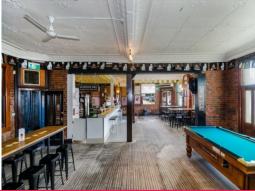

## Prime Corner Site - Iconic Commercial Opportunity ? 2331m2 Site

One of Tamworth's most high profile corners (New England Highway & Brisbane Street) offering -

Three storey main building plus basement storage with 720 m2 of useable space with onsite parking.