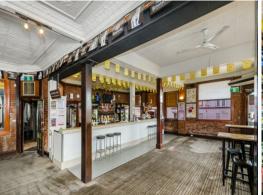

## Prime Corner Site - Iconic Commercial Opportunity ? 2331m2 Site

One of Tamworth's most high profile corners (New England Highway & Brisbane Street) offering -

Three storey main building plus basement storage with 720 m2 of useable space with onsite parking.