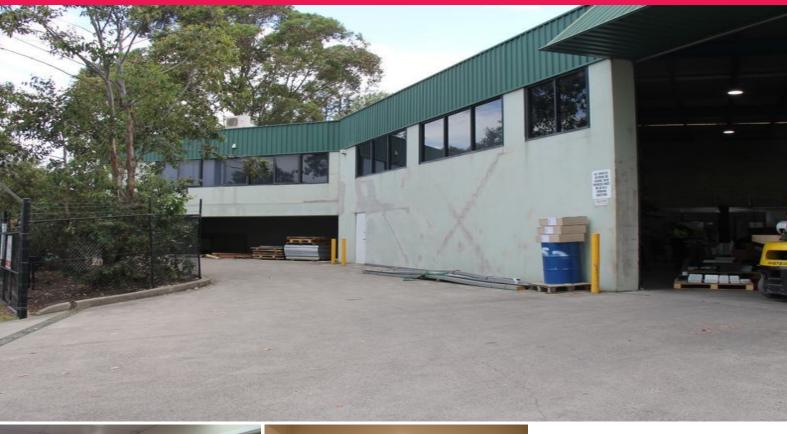

#### 191m? OFFICE

Located in Narellan's busy Industrial precinct within close proximity to Camden Valley Way and The Narellan Town Centre.

Secure office featuring ground floor office, amenities, partitioned offices on mezzanine level, boardroom, kitchenette, data cabling, phone lines, server room and air-conditioning throughout.

An ideal office for any business looking to locate themselves within Sydney's south west growth corridor at a competitive price.

Available immediately!

For further information or an inspection please call Cooper Meehan on 0449 904 453 or Darren Zammit on 0404 083 4  $\,$ 

Offices FOR LEASE \$38,200G/pa Ex GST 191sqm