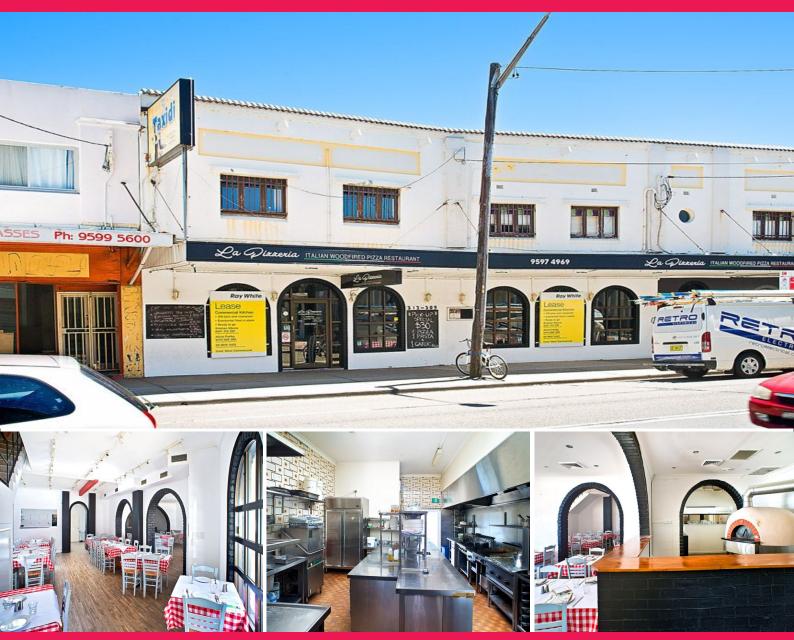

# Ray White.

309 Forrest Road, Bexley NSW 2207

### READY TO GO COMMERCIAL KITCHEN

Powerfully positioned just in from the corner Forrest Rd and Westminster in Bexley and next door to proven operator "Traditional Gyradiko"

The ground floor consists of approx 300m2 of open space that has almost every thing you need to start your restaurant or catering company including; Pizza oven, Fridges, cool room, exhaust, bench tops and preparation areas and ducted Air Cond.

Other key features include;

- \* 200 plus seat restaurant
- \* Substantial fitout in place
- \* Rear loading/access with disabled access and parking 8 cars
- \* Additional 120 seat first floor can be used for functions or storage.

Retail

FOR LEASE

450sqm