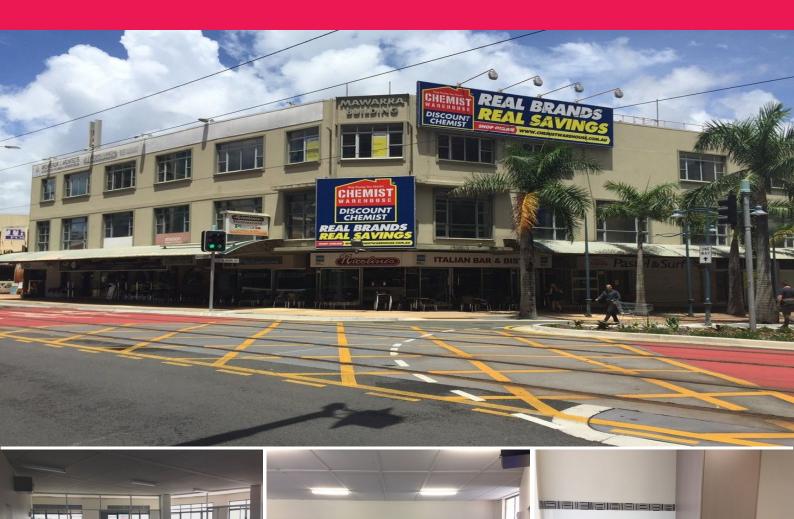

## **Freshly Updated Office Space**

- \* 119m2\* of office space available
- \* 183m2\* of office space available
- \* 68.3m2\* of office space available
- \* Recently refurbished
- \* Fully cabled
- \* New kitchenette / lunch area
- \* Air conditioning
- \* Front and rear access to building
- \* Available now

(\*approx)

This refurbished office space provides a fresh shell for you to fit out to your needs, within Surfers Paradise the ever thriving tourism industry provides great opportunity. Light rail and Public transpo