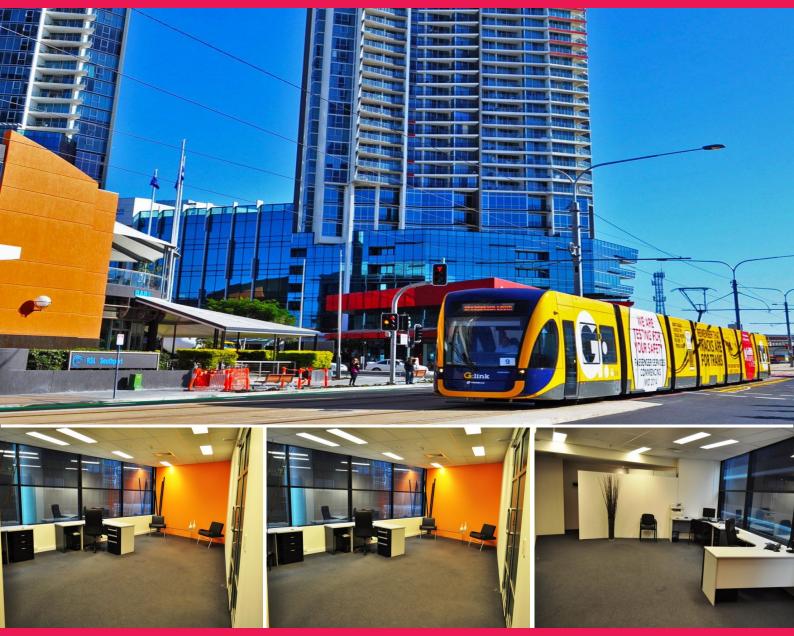

## Is This The Cheapest Southport Central Office

Attention owner occupiers and investors

- \* 60m2\* professional office suite in Tower 2
- \* Interstate owner demands immediate sale
- \* Includes 1 car park
- \* Perfect for solicitor, accountant or other business professional
- \* Don't rent buy this office
- \* Purchase in your self managed superfund be your own landlord
- $^{\star}$  Just reduced this cheapest office in Southport Central has just had price reduced to only \$165,000 + GST.
- \* Be very quick as this office is a bargain at only \$2,750 per sqm!!

\*approx.

Please contact the list

Offices

FOR SALE

60sqm