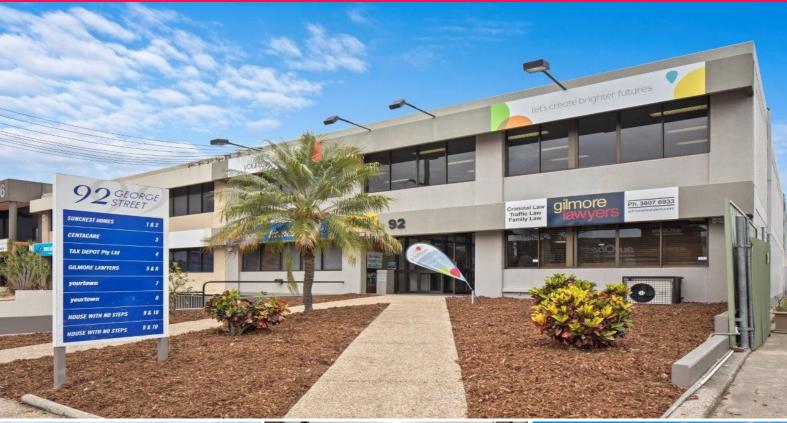

## Ray White.

92 George Street, Beenleigh QLD 4207

## 100% Leased CBD Office Building - Deceased Estate

- \* High Return Opportunity, must be sold!
- \* Solid CBD 2 Level Freehold building. Land Size 858m2\*
- \* Net lettable area 784m2 plus common areas and open courtyard
- \* Secure basement car park with 19 spaces
- \* Includes 6 tenancies, quality established tenants
- \* CBD position next to train station, high profile brands and major shopping centres, easy access to M1 within the Brisbane / Gold Coast growth corridor
- \* Zoned: Retail and Commercial
- \* Net income \$147,365\* per annum