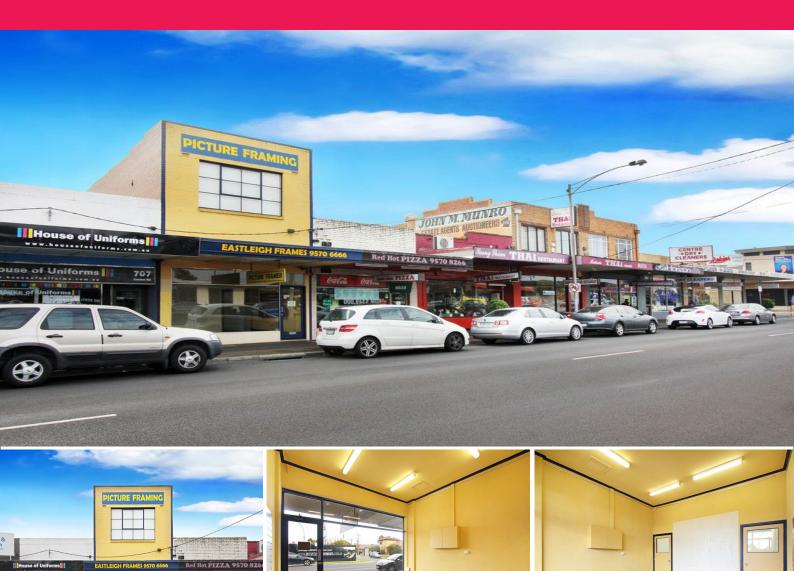

## Ray White.

709 Centre Road, Bentleigh East VIC 3165

## GROUND FLOOR SHOP SUITABLE FOR FOOD / RETAIL / OFFICE (STCA)

Ray White Commercial are pleased to offer this superb ground floor retail opportunity on Centre Road, Bentleigh East. In recent times this area has experienced a huge transformation, with the influx of new development bringing more residents to the area.

- Comprising ground floor space of 90m2 approx.
- Amenities including toilet and kitchenette at the rear
- Rear access via ROW, with on-site parking and motorised roller door
- Easily accessible and close to public transport