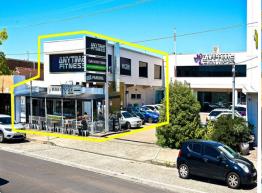

## HIGH PROFILE RETAIL INVESTMENT

Ray White Commercial Inner West are proud to offer this unique 2 Story commercial building in the heart of the Marrickville commercial precinct. The property is 500m from Sydenham Station with quick access from the surrounding major arterial roads; New Canterbury Road and Princess Hwy, 8km from the CBD and 4km to the Airport.

Features Include;

- \* Zone: B5 Business Development, FSR: 1.75:1 HOB: 14M
- \* Two levels Two Street frontages
- \* 1 of 2 Lots in 965m2 Complex
- \* National tenant- Any Time Fitness (first floor)
- \* Proven operator- Hungry Goat (13 years of cafe experience) (ground floor)
- \* Six car spaces / Rear