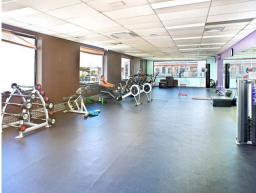

Features Include;

- \* Zone: B5 Business Development, FSR: 1.75:1 HOB: 14M
- \* Two levels Two Street frontages
- \* 1 of 2 Lots in 965m2 Complex
- \* National tenant- Any Time Fitness (first floor)
- \* Proven operator- Hungry Goat (13 years of cafe experience) (ground floor)
- \* Six car spaces / Rear