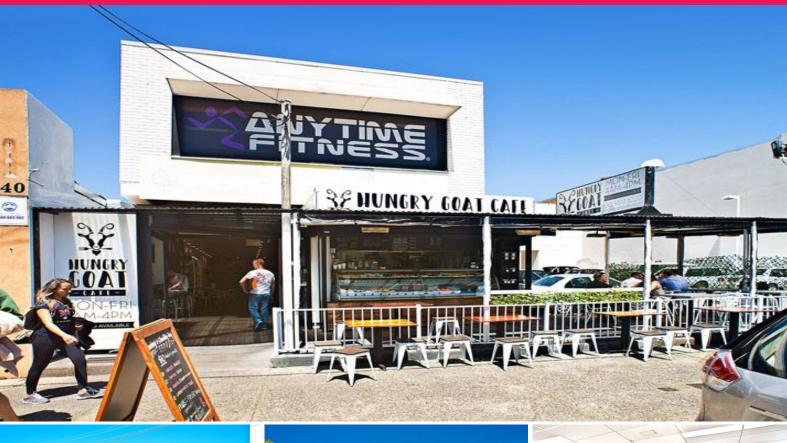

## HIGH PROFILE RETAIL INVESTMENT

Ray White Commercial Inner West are proud to offer this unique 2 Story commercial building in the heart of the Marrickville commercial precinct. The property is 500m from Sydenham Station with quick access from the surrounding major arterial roads; New Canterbury Road and Princess Hwy, 8km from the CBD and 4km to the Airport.

Features Include;

- \* Zone: B5 Business Development, FSR: 1.75:1 HOB: 14M
- \* Two levels Two Street frontages
- \* 1 of 2 Lots in 965m2 Complex
- \* National tenant- Any Time Fitness (first floor)
- \* Proven operator- Hungry Goat (13 years of cafe experience) (ground floor)
- \* Six car spaces / Rear