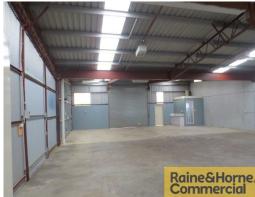

## 320sqm Light Industrial Manufacturing Unit

This multi-functional unit is located in a very popular complex situated in Capalaba West.

Features include:

- \* 25sqm (approx.) neatly appointed airconditioned offices
- \* 270sqm (approx.) clear span warehouse with three phase power
- \* 25sqm (approx.) mezzanine storage
- \* Own amenities kitchenette, toilet and shower
- \* Roller door access to front and rear of building
- \* Container friendly site
- \* Secure lockup compound
- \* Ideally suited for light manufacturing/trade services
- \* Pricing is exclusive of Outgoings (approx. \$275pm) and GST