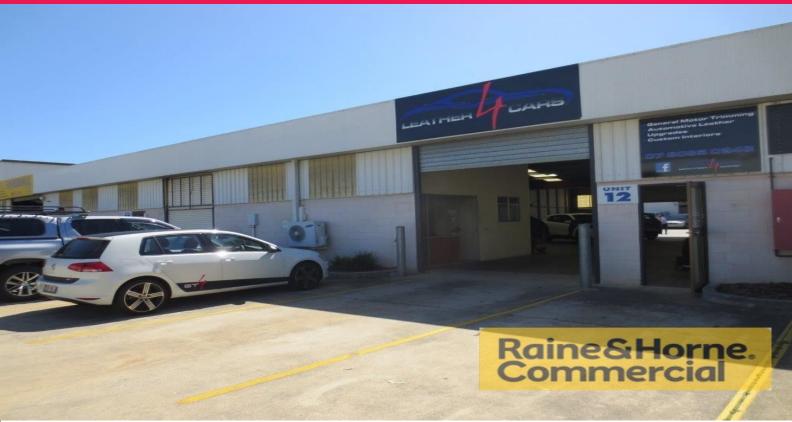

## Raine&Horne. Commercial

12/1440 New Cleveland Road, Capalaba QLD 4157

## 320sqm Light Industrial Manufacturing Unit

This multi-functional unit is located in a very popular complex situated in Capalaba West.

Features include:

- \* 25sqm (approx.) neatly appointed airconditioned offices
- \* 270sqm (approx.) clear span warehouse with three phase power
- \* 25sqm (approx.) mezzanine storage
- \* Own amenities kitchenette, toilet and shower
- \* Roller door access to front and rear of building
- \* Container friendly site
- \* Secure lockup compound
- \* Ideally suited for light manufacturing/trade services
- \* Pricing is exclusive of Outgoings (approx. \$275pm) and GST