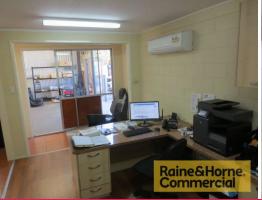

## 320sqm Light Industrial Manufacturing Unit

This multi-functional unit is located in a very popular complex situated in Capalaba West.

Features include:

- \* 25sqm (approx.) neatly appointed airconditioned offices
- \* 270sqm (approx.) clear span warehouse with three phase power
- \* 25sqm (approx.) mezzanine storage
- \* Own amenities kitchenette, toilet and shower
- \* Roller door access to front and rear of building
- \* Container friendly site
- \* Secure lockup compound
- \* Ideally suited for light manufacturing/trade services
- \* Pricing is exclusive of Outgoings (approx. \$275pm) and GST