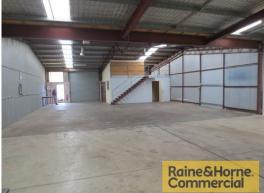

## 320sqm Light Industrial Manufacturing Unit

This multi-functional unit is located in a very popular complex situated in Capalaba West.

Features include:

- \* 25sqm (approx.) neatly appointed airconditioned offices
- \* 270sqm (approx.) clear span warehouse with three phase power
- \* 25sqm (approx.) mezzanine storage
- \* Own amenities kitchenette, toilet and shower
- \* Roller door access to front and rear of building
- \* Container friendly site
- \* Secure lockup compound
- \* Ideally suited for light manufacturing/trade services
- \* Pricing is exclusive of Outgoings (approx. \$275pm) and GST