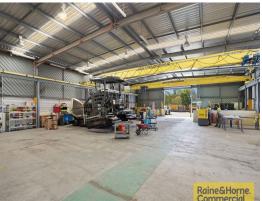

The major features of the property include:

- \* 1,200sqm high quality freestander of besser brick & metal clad
- \* Situated on an elevated 4,035sqm site Only 30% Site Coverage
- \* Two x 5 tonne cranes in the warehouse
- \* Ample 3 Phase power w