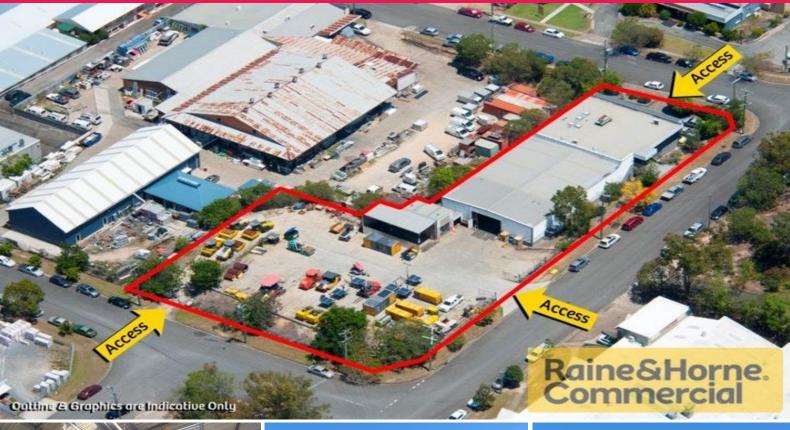

The major features of the property include:

- \* 1,200sqm high quality freestander of besser brick & metal clad
- \* Situated on an elevated 4,035sqm site Only 30% Site Coverage
- \* Two x 5 tonne cranes in the warehouse
- \* Ample 3 Phase power w

Industrial FOR SALE

1200sqm

Raine&Horne. Commercial