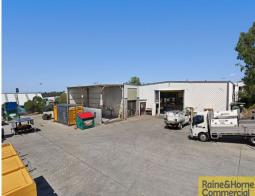

The major features of the property include:

- \* 1,200sqm high quality freestander of besser brick & metal clad
- \* Situated on an elevated 4,035sqm site Only 30% Site Coverage
- \* Two x 5 tonne cranes in the warehouse
- \* Ample 3 Phase power w