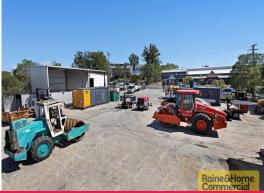

The major features of the property include:

- \* 1,200sqm high quality freestander of besser brick & metal clad
- \* Situated on an elevated 4,035sqm site Only 30% Site Coverage
- \* Two x 5 tonne cranes in the warehouse
- \* Ample 3 Phase power w