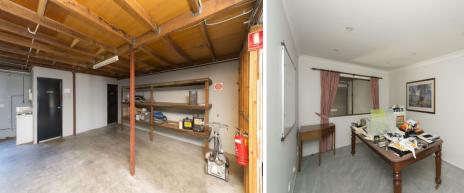

### **Enoggera Office/Warehouse in Great Location**

With easy access to both South Pine Road and Pickering St in the heart of Enoggera?s industrial precinct, this 261m2 of office / warehouse is a great place to take your business to the next level. With approx 153m2 of warehouse downstairs and 108m2 of mezzanine office, this property is sure to attract some interest.

• 153m? open plan warehouse • Potential shelving available

• 108m? office space • Kitchenette

• 3 air conditioned offices

• 4 car parks • Boardroom

To a

Offices
FOR LEASE
\$3,800pcm + GST + OUTS
261sqm