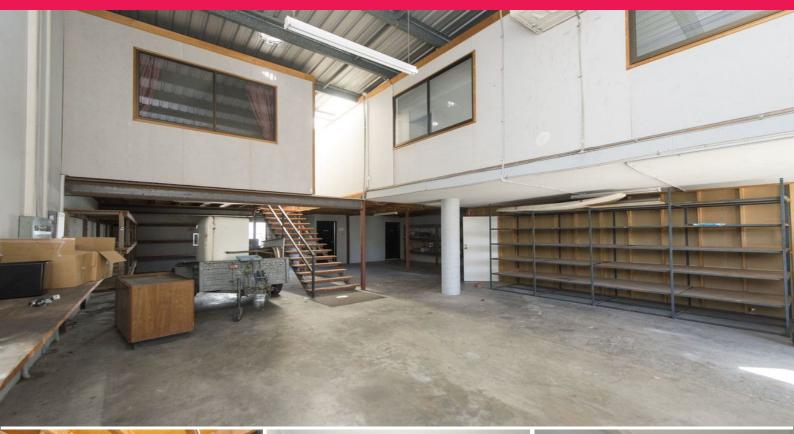

### **Enoggera Office/Warehouse in Great Location**

With easy access to both South Pine Road and Pickering St in the heart of Enoggera?s industrial precinct, this 261m2 of office / warehouse is a great place to take your business to the next level. With approx 153m2 of warehouse downstairs and 108m2 of mezzanine office, this property is sure to attract some interest.

• 153m? open plan warehouse • Potential shelving available

• 108m? office space • Kitchenette

• 3 air conditioned offices

• 4 car parks • Boardroom

To a

Offices
FOR LEASE
\$3,800pcm + GST + OUTS
261sqm