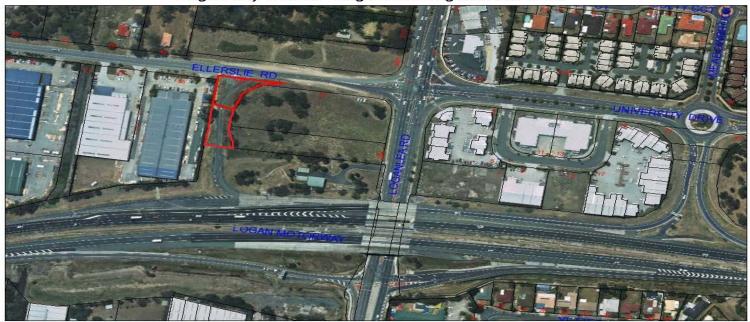

## 51 Ellerslie Road, Meadowbrook QLD 4131

### **Surplus Land To Be Sold**

- \* L44 on SL12628 1,156m2\*
- \* L27 on SP236628 1,088m2\*
- \* 60m\* street frontage
- \* Zoned Community Facilities
- \* All offers to be submitted

#### \*approx

Please contact the listing agent for more details by clicking on the link above.