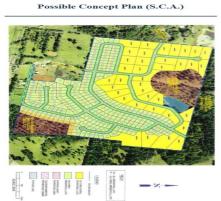

The property has over 24 hectares of Zone 2(c) residential land, the most flexible residential zoning permitted in the Tweed Shire. It also has nearly 8 hectares of environmental protection area, providi