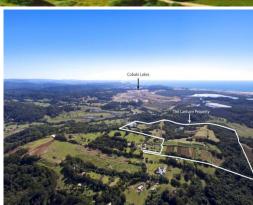

## **Development Opportunity - IM Available**

The Tweed Shire has an unsurpassed reputation for its rural lifestyle, climate and unspoiled natural attributes.

Nestled in the north eastern sector of the Shire is the Lanham Property 50 hectares of prime elevated residential land and undulating slopes, with views down the Cobaki Valley to the Pacific Ocean. A short 9 kilometre drive to the twin towns of Tweed Heads and Coolangatta, or a 35 minute trip north to Surfers Paradise, Australia's tourist capital.