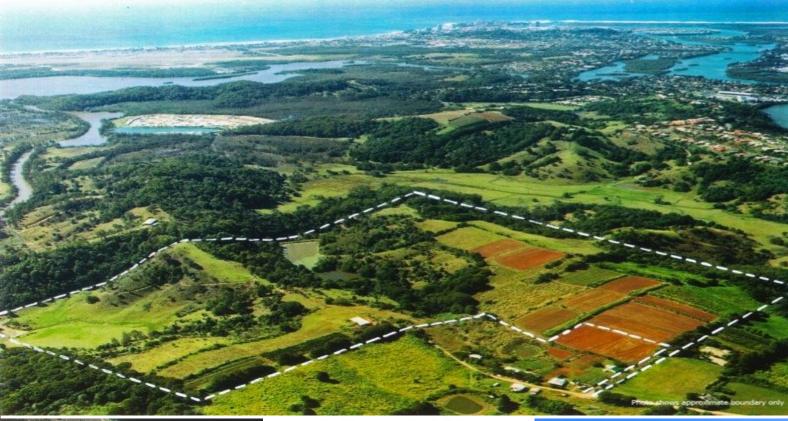

## **Development Opportunity - IM Available**

The Tweed Shire has an unsurpassed reputation for its rural lifestyle, climate and unspoiled natural attributes.

Nestled in the north eastern sector of the Shire is the Lanham Property 50 hectares of prime elevated residential land and undulating slopes, with views down the Cobaki Valley to the Pacific Ocean. A short 9 kilometre drive to the twin towns of Tweed Heads and Coolangatta, or a 35 minute trip north to Surfers Paradise, Australia's tourist capital.

The property has over 24 hectares of Zone 2(c) residential land, the most flexible residential zoning permitted in the Tweed Shire. It also has nearly 8 hectares of environmental protection area, providi