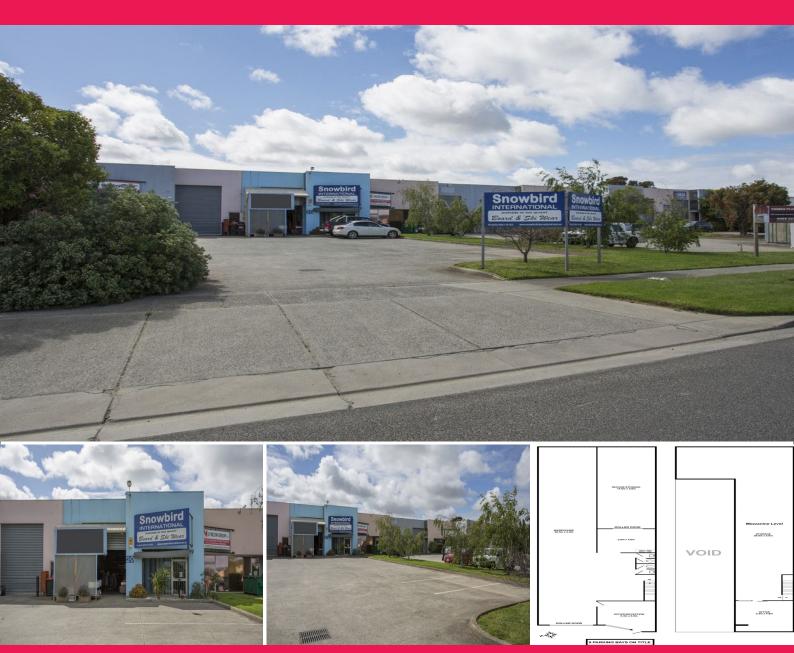

# Office/Warehouse - Street Frontage, 9 Car spaces & Excellent access!!

Ray White Commercial Oakleigh is delighted to offer for sale by public auction on Thursday 15th December 2016 this fantastic office/warehouse located in the heart of Clayton South?s industrial precinct. Don?t miss out on a great opportunity to secure this versatile industrial property that will give one lucky purchaser the chance to occupy or invest? the choice is yours.

- -Street frontage
- -Total lettable area: 485m2 approx
- -Including first floor office and mezzanine of 182m2 approx.
- -Industrial 1 Zoning (IN1Z)
- -Being offered as vacan

Industrial FOR SALE

485sqm